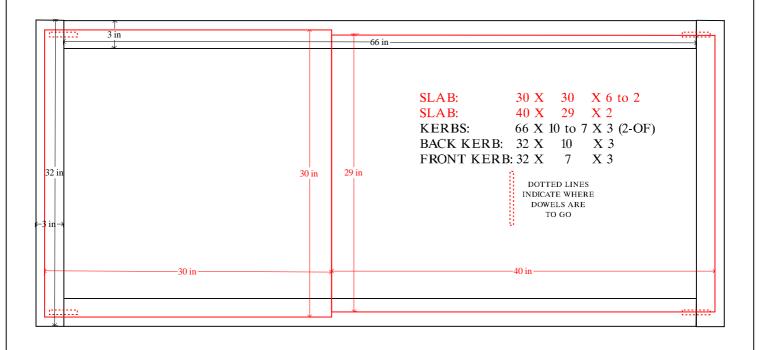

11 - SLOPED KERBS AND COVER







#### J11a - SLOPED KERBS AND DOUBLE COVER







### J12 - VARIOUS TOPS WITH COVER AND POSTS

Print-out dated 23. 3. 2016 (Harrogate)





### J12a - VARIOUS TOPS

Print-out dated 23. 3. 2016

#### Various Tops Available



HEADSTONE: 29 X 34 X 4

KERBS: 72 X 6 X 4 (2-OF) F/KERB: 34 X 6 X 4





### J13 - SLOPED KERBS AND COVERS







### J13a - SLOPED KERBS AND SLABS







## J14 - SLOPED KERBS, BOX AND COVERS







### J15 - BLOCK, KERBS AND COVER (1" CHAMFER)

Print-out dated 23. 3. 2016

BLOCK: 24 X 32 X 12 KERBS: 57 X 6 X 3 (2-OF) KERB: 32 X 6 X 3

KERB: 32 X 6 X 3 SLAB: 60 X 32 X 2

(1" CHAMFER FRONT AND SIDES)









#### J16 - SLOPED KERBS AND COVERS







### J17 - DUNHAM BASE JOB











#### J18 - SLOPED KERBS WITH WEDGE AND COVERS







### J19 - CUSTOM SHAPE WITH KERBS AND SLAB





### J19a - CUSTOM TOP (WITH COVERS)

Print-out dated 7. 6. 2016

Various Tops Available







### J20 - SCROLL, KERBS AND SLAB





#### J21 - VARIOUS TOPS - DOUBLE KERB SET

Print-out dated 23. 3. 2016

#### Various Tops Available







### J22 - KERBS AND PLATE Print-out dated 18. 4. 2016







### J23 - KERBS AND PLATE Print-out dated 18. 4. 2016