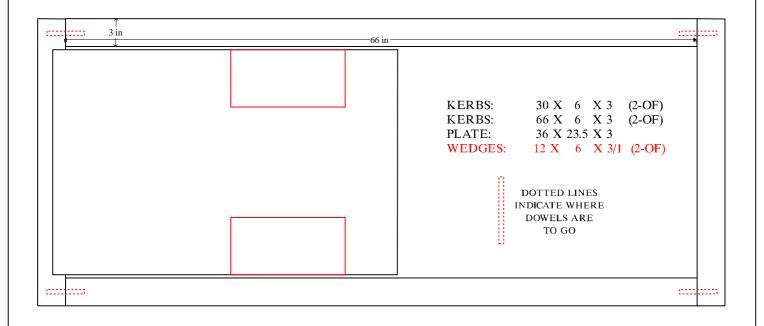

## J14 - SLOPED KERBS, BOX AND COVERS







### J15 - BLOCK, KERBS AND COVER (1" CHAMFER)

Print-out dated 23. 3. 2016

BLOCK: 24 X 32 X 12 KERBS: 57 X 6 X 3 (2-OF) KERB: 32 X 6 X 3

KERB: 32 X 6 X 3 SLAB: 60 X 32 X 2

(1" CHAMFER FRONT AND SIDES)









#### J16 - SLOPED KERBS AND COVERS







### J17 - DUNHAM BASE JOB











#### J18 - SLOPED KERBS WITH WEDGE AND COVERS







### J19 - CUSTOM SHAPE WITH KERBS AND SLAB





### J19a - CUSTOM TOP (WITH COVERS)

Print-out dated 7. 6. 2016

Various Tops Available







### J20 - SCROLL, KERBS AND SLAB





#### J21 - VARIOUS TOPS - DOUBLE KERB SET

Print-out dated 23. 3. 2016

#### Various Tops Available







### J22 - KERBS AND PLATE Print-out dated 18. 4. 2016







### J23 - KERBS AND PLATE Print-out dated 18. 4. 2016