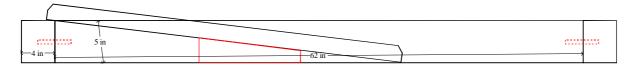

D KERBS AND COVERS







### J13a - SLOPED KERBS AND SLABS







## J14 - SLOPED KERBS, BOX AND COVERS







### J15 - BLOCK, KERBS AND COVER (1" CHAMFER)

Print-out dated 23. 3. 2016

BLOCK: 24 X 32 X 12 KERBS: 57 X 6 X 3 (2-OF) KERB: 32 X 6 X 3

KERB: 32 X 6 X 3 SLAB: 60 X 32 X 2

(1" CHAMFER FRONT AND SIDES)









#### J16 - SLOPED KERBS AND COVERS







### J17 - DUNHAM BASE JOB











#### J18 - SLOPED KERBS WITH WEDGE AND COVERS







### J19 - CUSTOM SHAPE WITH KERBS AND SLAB





### J19a - CUSTOM TOP (WITH COVERS)

Print-out dated 7. 6. 2016

Various Tops Available







### J20 - SCROLL, KERBS AND SLAB





#### J21 - VARIOUS TOPS - DOUBLE KERB SET

Print-out dated 23. 3. 2016

#### Various Tops Available







### J22 - KERBS AND PLATE Print-out dated 18. 4. 2016







### J23 - KERBS AND PLATE Print-out dated 18. 4. 2016