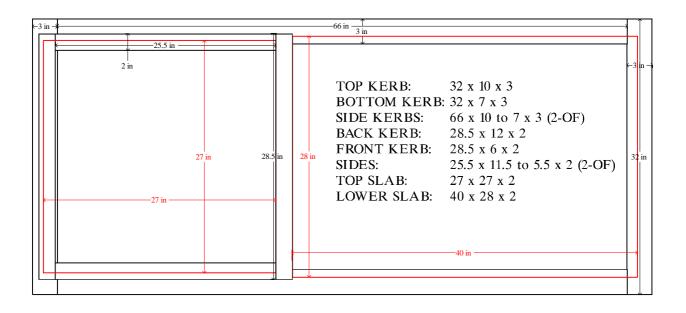

# J1 - SLOPED KERBS AND SLABS (FLAT EDGES OR BULLNOSE) Print-out dated 23. 3. 2016







# J1a - SLOPED KERBS AND SLABS (BULLNOSE EDGES) Print-out dated 23. 3. 2016







# J2 - SLOPED KERBS AND SLAB (BULLNOSE) Print-out dated 23. 3. 2016







#### J2a - SLOPED (STEEP) KERBS AND SLAB Print-out dated 23. 3. 2016







# J3 - SLOPED KERBS AND SLABS (FLAT EDGES) Print-out dated 23. 3. 2016







# J3a - SLOPED KERBS AND SLABS (BULLNOSE EDGES) Print-out dated 23. 3. 2016







### J4 EXTENSION - DOUBLE PLOT (VARIOUS TOPS)







### J4 - VARIOUS TOPS

Print-out dated 23. 3. 2016

#### Various Tops Available





### J6 - VARIOUS TOPS WITH COVER





### J6a - VARIOUS TOPS WITH COVER

Print-out dated 23. 3. 2016 (Harrogate)

HEADSTONE: 24 X 30 X 4 BASE: 32 X 12 X 4

KERBS: 57 X 3 X 3 (2-OF)

KERB: 32 X 3 X 3 SLAB: 59 X 30 X 1

#### Various Tops Available









# J8 - V