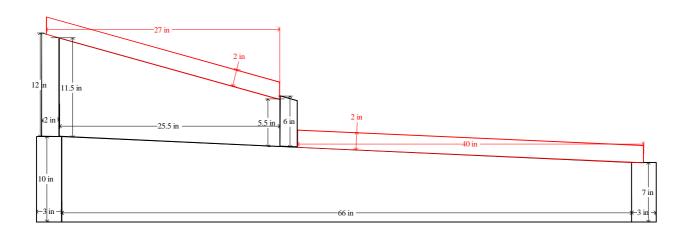

# J1 - SLOPED KERBS AND SLABS (FLAT EDGES OR BULLNOSE) Print-out dated 23. 3. 2016







# J1a - SLOPED KERBS AND SLABS (BULLNOSE EDGES) Print-out dated 23. 3. 2016







# J2 - SLOPED KERBS AND SLAB (BULLNOSE) Print-out dated 23. 3. 2016







#### J2a - SLOPED (STEEP) KERBS AND SLAB Print-out dated 23. 3. 2016







# J3 - SLOPED KERBS AND SLABS (FLAT EDGES) Print-out dated 23. 3. 2016







# J3a - SLOPED KERBS AND SLABS (BULLNOSE EDGES) Print-out dated 23. 3. 2016







### J4 EXTENSION - DOUBLE PLOT (VARIOUS TOPS)







### J4 - VARIOUS TOPS

Print-out dated 23. 3. 2016

#### Various Tops Available





### J6 - VARIOUS TOPS WITH COVER





### J6a - VARIOUS TOPS WITH COVER

Print-out dated 23. 3. 2016 (Harrogate)

HEADSTONE: 24 X 30 X 4 BASE: 32 X 12 X 4

KERBS: 57 X 3 X 3 (2-OF)

KERB: 32 X 3 X 3 SLAB: 59 X 30 X 1

#### Various Tops Available









# J8 -