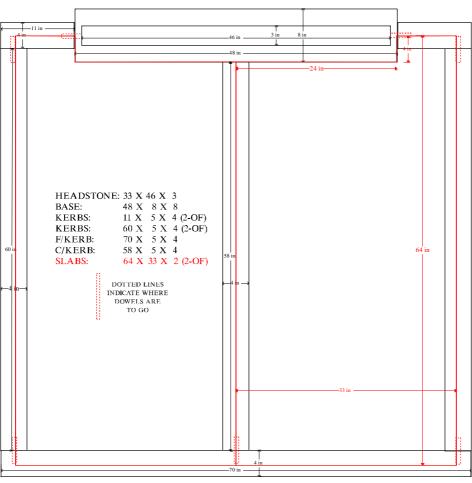

LAB Print-out dated 23. 3. 2016







# J3 - SLOPED KERBS AND SLABS (FLAT EDGES) Print-out dated 23. 3. 2016







# J3a - SLOPED KERBS AND SLABS (BULLNOSE EDGES) Print-out dated 23. 3. 2016







### J4 EXTENSION - DOUBLE PLOT (VARIOUS TOPS)







### J4 - VARIOUS TOPS

Print-out dated 23. 3. 2016

#### Various Tops Available





### J6 - VARIOUS TOPS WITH COVER





### J6a - VARIOUS TOPS WITH COVER

Print-out dated 23. 3. 2016 (Harrogate)

HEADSTONE: 24 X 30 X 4 BASE: 32 X 12 X 4

KERBS: 57 X 3 X 3 (2-OF)

KERB: 32 X 3 X 3 SLAB: 59 X 30 X 1

#### Various Tops Available









# J8 - VARIOUS TOPS (7" BASE)







### J8a - VARIOUS TOPS (7" BASE)







# J9 - VARIOUS TOPS (8" BASE)







### J9a - VARIOUS TOPS (WITH COVERS)

Print-out dated 23. 3. 2016

Various Tops Available







## J10 - VARIOUS TOPS

Print-out dated 23. 3. 2016

#### Various Tops Available







### J10 EXTENSION - VARIOUS TOPS





#### J11 - SLOPED KERBS AND COVER







#### J11a - SLOPED KERBS AND DOUBLE COVER







### J12 - VARIOUS TOPS WITH COVER AND POSTS

Print-out dated 23. 3. 2016 (Harrogate)





### J12a - VARIOUS TOPS

Print-out dated 23. 3. 2016

#### Various Tops Available



HEADSTONE: 29 X 34 X 4

KERBS: 72 X 6 X 4 (2-OF) F/KERB: 34 X 6 X 4





### J13 - SLOPED KERBS AND COVERS







### J13a - SLOPED KERBS AND SLABS







## J14 - SLOPED KERBS, BOX AND COVERS







### J15 - BLOCK, KERBS AND COVER (1" CHAMFER)

Print-out dated 23. 3. 2016

BLOCK: 24 X 32 X 12 KERBS: 57 X 6 X 3 (2-OF) KERB: 32 X 6 X 3

KERB: 32 X 6 X 3 SLAB: 60 X 32 X 2

(1" CHAMFER FRONT AND SIDES)