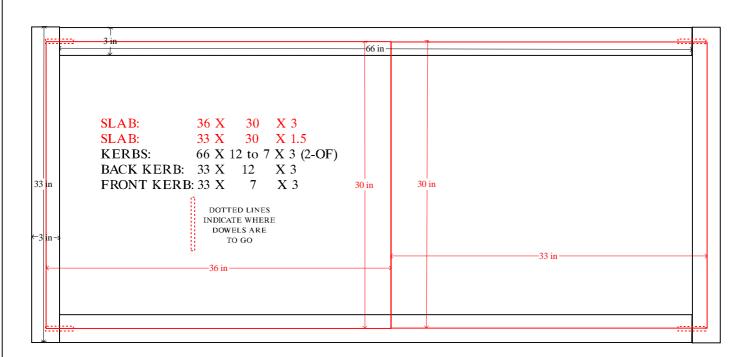

. 3. 2016

#### Various Tops Available







### J10 EXTENSION - VARIOUS TOPS





#### J11 - SLOPED KERBS AND COVER







#### J11a - SLOPED KERBS AND DOUBLE COVER







### J12 - VARIOUS TOPS WITH COVER AND POSTS

Print-out dated 23. 3. 2016 (Harrogate)





### J12a - VARIOUS TOPS

Print-out dated 23. 3. 2016

#### Various Tops Available



HEADSTONE: 29 X 34 X 4

KERBS: 72 X 6 X 4 (2-OF) F/KERB: 34 X 6 X 4





### J13 - SLOPED KERBS AND COVERS







### J13a - SLOPED KERBS AND SLABS







## J14 - SLOPED KERBS, BOX AND COVERS







### J15 - BLOCK, KERBS AND COVER (1" CHAMFER)

Print-out dated 23. 3. 2016

BLOCK: 24 X 32 X 12 KERBS: 57 X 6 X 3 (2-OF) KERB: 32 X 6 X 3

KERB: 32 X 6 X 3 SLAB: 60 X 32 X 2

(1" CHAMFER FRONT AND SIDES)









#### J16 - SLOPED KERBS AND COVERS







### J17 - DUNHAM BASE JOB











#### J18 - SLOPED KERBS WITH WEDGE AND COVERS







### J19 - CUSTOM SHAPE WITH KERBS AND SLAB





### J19a - CUSTOM TOP (WITH COVERS)

Print-out dated 7. 6. 2016

Various Tops Available







### J20 - SCROLL, KERBS AND SLAB





#### J21 - VARIOUS TOPS - DOUBLE KERB SET

Print-out dated 23. 3. 2016

#### Various Tops Available







### J22 - KERBS AND PLATE Print-out dated 18. 4. 2016







### J23 - KERBS AND PLATE Print-out dated 18. 4. 2016