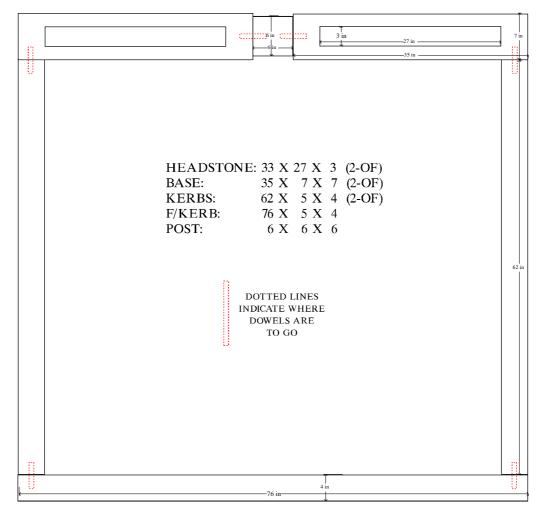

: 72 X 6 X 4 (2-OF) F/KERB: 34 X 6 X 4





### J13 - SLOPED KERBS AND COVERS







### J13a - SLOPED KERBS AND SLABS







## J14 - SLOPED KERBS, BOX AND COVERS







### J15 - BLOCK, KERBS AND COVER (1" CHAMFER)

Print-out dated 23. 3. 2016

BLOCK: 24 X 32 X 12 KERBS: 57 X 6 X 3 (2-OF) KERB: 32 X 6 X 3

KERB: 32 X 6 X 3 SLAB: 60 X 32 X 2

(1" CHAMFER FRONT AND SIDES)









#### J16 - SLOPED KERBS AND COVERS







### J17 - DUNHAM BASE JOB











#### J18 - SLOPED KERBS WITH WEDGE AND COVERS







### J19 - CUSTOM SHAPE WITH KERBS AND SLAB





### J19a - CUSTOM TOP (WITH COVERS)

Print-out dated 7. 6. 2016

Various Tops Available







### J20 - SCROLL, KERBS AND SLAB





#### J21 - VARIOUS TOPS - DOUBLE KERB SET

Print-out dated 23. 3. 2016

#### Various Tops Available







### J22 - KERBS AND PLATE Print-out dated 18. 4. 2016







### J23 - KERBS AND PLATE Print-out dated 18. 4. 2016