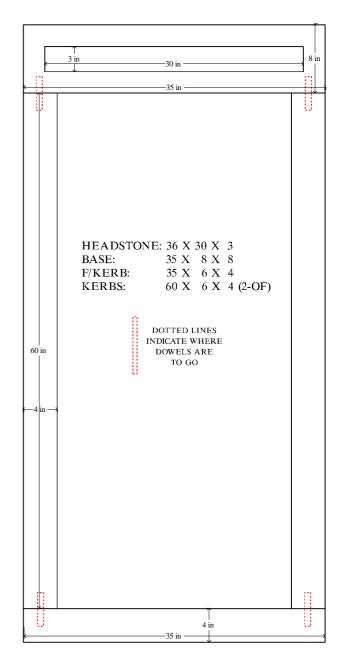

#### Various Tops Available

HEADSTONE: 29 X 34 X 4

KERBS: 72 X 6 X 4 (2-OF) F/KERB: 34 X 6 X 4