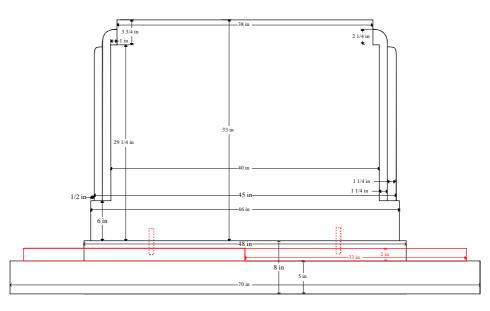

### J4 EXTENSION - DOUBLE PLOT (VARIOUS TOPS)

### J4 - VARIOUS TOPS

Print-out dated 23. 3. 2016

#### Various Tops Available