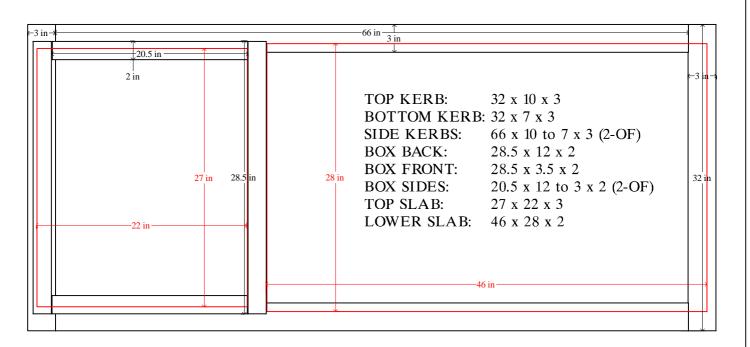

# J8 - VARIOUS TOPS (7" BASE)







### J8a - VARIOUS TOPS (7" BASE)







# J9 - VARIOUS TOPS (8" BASE)







### J9a - VARIOUS TOPS (WITH COVERS)

Print-out dated 23. 3. 2016

Various Tops Available







## J10 - VARIOUS TOPS

Print-out dated 23. 3. 2016

#### Various Tops Available







### J10 EXTENSION - VARIOUS TOPS





#### J11 - SLOPED KERBS AND COVER







#### J11a - SLOPED KERBS AND DOUBLE COVER







### J12 - VARIOUS TOPS WITH COVER AND POSTS

Print-out dated 23. 3. 2016 (Harrogate)





### J12a - VARIOUS TOPS

Print-out dated 23. 3. 2016

#### Various Tops Available



HEADSTONE: 29 X 34 X 4

KERBS: 72 X 6 X 4 (2-OF) F/KERB: 34 X 6 X 4





### J13 - SLOPED KERBS AND COVERS







### J13a - SLOPED KERBS AND SLABS







## J14 - SLOPED KERBS, BOX AND COVERS







### J15 - BLOCK, KERBS AND COVER (1" CHAMFER)

Print-out dated 23. 3. 2016

BLOCK: 24 X 32 X 12 KERBS: 57 X 6 X 3 (2-OF) KERB: 32 X 6 X 3

KERB: 32 X 6 X 3 SLAB: 60 X 32 X 2

(1" CHAMFER FRONT AND SIDES)









#### J16 - SLOPED KERBS AND COVERS







### J17 - DUNHAM BASE JOB











#### J18 - SLOPED KERBS WITH WEDGE AND COVERS







### J19 - CUSTOM SHAPE WITH KERBS AND SLAB





### J19a - CUSTOM TOP (WITH COVERS)

Print-out dated 7. 6. 2016

Various Tops Available







### J20 - SCROLL, KERBS AND SLAB





#### J21 - VARIOUS TOPS - DOUBLE KERB SET

Print-out dated 23. 3. 2016

#### Various Tops Available







### J22 - KERBS AND PLATE Print-out dated 18. 4. 2016







### J23 - KERBS AND PLATE Print-out dated 18. 4. 2016