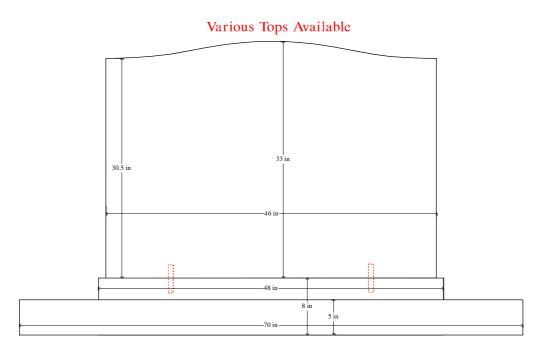

KERBS AND SLAB (BULLNOSE) Print-out dated 23. 3. 2016







#### J2a - SLOPED (STEEP) KERBS AND SLAB Print-out dated 23. 3. 2016







# J3 - SLOPED KERBS AND SLABS (FLAT EDGES) Print-out dated 23. 3. 2016







# J3a - SLOPED KERBS AND SLABS (BULLNOSE EDGES) Print-out dated 23. 3. 2016







### J4 EXTENSION - DOUBLE PLOT (VARIOUS TOPS)







### J4 - VARIOUS TOPS

Print-out dated 23. 3. 2016

#### Various Tops Available





### J6 - VARIOUS TOPS WITH COVER





### J6a - VARIOUS TOPS WITH COVER

Print-out dated 23. 3. 2016 (Harrogate)

HEADSTONE: 24 X 30 X 4 BASE: 32 X 12 X 4

KERBS: 57 X 3 X 3 (2-OF)

KERB: 32 X 3 X 3 SLAB: 59 X 30 X 1

#### Various Tops Available









# J8 - VARIOUS TOPS (7" BASE)







### J8a - VARIOUS TOPS (7" BASE)







# J9 - VARIOUS TOPS (8" BASE)







### J9a - VARIOUS TOPS (WITH COVERS)

Print-out dated 23. 3. 2016

Various Tops Available







## J10 - VARIOUS TOPS

Print-out dated 23. 3. 2016

#### Various Tops Available







### J10 EXTENSION - VARIOUS TOPS





#### J11 - SLOPED KERBS AND COVER







#### J11a - SLOPED KERBS AND DOUBLE COVER







### J12 - VARIOUS TOPS WITH COVER AND POSTS

Print-out dated 23. 3. 2016 (Harrogate)





### J12a - VARIOUS TOPS

Print-out dated 23. 3. 2016

#### Various Tops Available



HEADSTONE: 29 X 34 X 4

KERBS: 72 X 6 X 4 (2-OF) F/KERB: 34 X 6 X 4





### J13 - SLOPED KERBS AND COVERS







### J13a - SLOPED KERBS AND SLABS







## J14 - SLOPED KERBS, BOX AND COVERS







### J15 - BLOCK, KERBS AND COVER (1" CHAMFER)

Print-out dated 23. 3. 2016

BLOCK: 24 X 32 X 12 KERBS: 57 X