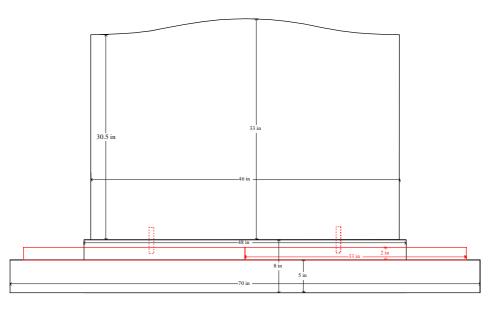

SLAB Print-out dated 23. 3. 2016







# J3 - SLOPED KERBS AND SLABS (FLAT EDGES) Print-out dated 23. 3. 2016







# J3a - SLOPED KERBS AND SLABS (BULLNOSE EDGES) Print-out dated 23. 3. 2016







### J4 EXTENSION - DOUBLE PLOT (VARIOUS TOPS)







### J4 - VARIOUS TOPS

Print-out dated 23. 3. 2016

#### Various Tops Available





### J6 - VARIOUS TOPS WITH COVER





### J6a - VARIOUS TOPS WITH COVER

Print-out dated 23. 3. 2016 (Harrogate)

HEADSTONE: 24 X 30 X 4 BASE: 32 X 12 X 4

KERBS: 57 X 3 X 3 (2-OF)

KERB: 32 X 3 X 3 SLAB: 59 X 30 X 1

#### Various Tops Available









# J8 - VARIOUS TOPS (7" BASE)







### J8a - VARIOUS TOPS (7" BASE)







# J9 - VARIOUS TOPS (8" BASE)







### J9a - VARIOUS TOPS (WITH COVERS)

Print-out dated 23. 3. 2016

Various Tops Available







## J10 - VARIOUS TOPS

Print-out dated 23. 3. 2016

#### Various Tops Available







### J10 EXTENSION - VARIOUS TOPS





#### J11 - SLOPED KERBS AND COVER







#### J11a - SLOPED KERBS AND DOUBLE COVER







### J12 - VARIOUS TOPS WITH COVER AND POSTS

Print-out dated 23. 3. 2016 (Harrogate)





### J12a - VARIOUS TOPS

Print-out dated 23. 3. 2016

#### Various Tops Available



HEADSTONE: 29 X 34 X 4

KERBS: 72 X 6 X 4 (2-OF) F/KERB: 34 X 6 X 4





### J13 - SLOPED KERBS AND COVERS







### J13a - SLOPED KERBS AND SLABS







## J14 - SLOPED KERBS, BOX AND COVERS







### J15 - BLOCK, KERBS AND COVER (1" CHAMFER)

Print-out dated 23. 3. 2016

BLOCK: 24 X 32 X 12 KERBS: 57 X 6 X 3 (2-OF) KERB: 32 X 6 X 3

KERB: 32 X 6 X 3 SLAB: 60 X 32 X 2

(1" CHAMFER FRONT AND SIDES)