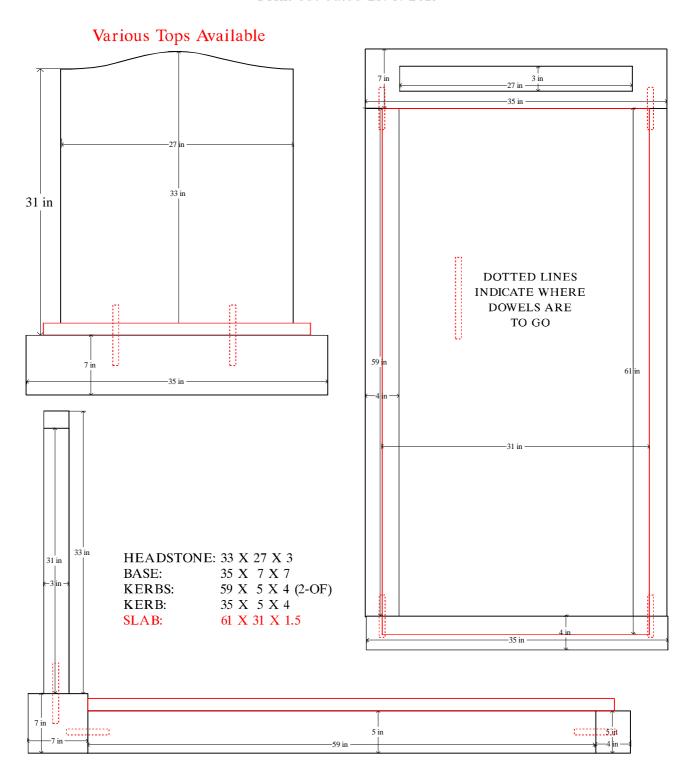

### J4 EXTENSION - DOUBLE PLOT (VARIOUS TOPS)

### J4 - VARIOUS TOPS

Print-out dated 23. 3. 2016

#### Various Tops Available