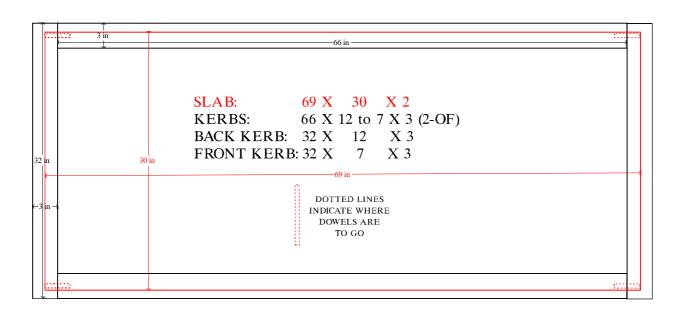

# J1 - SLOPED KERBS AND SLABS (FLAT EDGES OR BULLNOSE) Print-out dated 23. 3. 2016







# J1a - SLOPED KERBS AND SLABS (BULLNOSE EDGES) Print-out dated 23. 3. 2016







# J2 - SLOPED KERBS AND SLAB (BULLNOSE) Print-out dated 23. 3. 2016







#### J2a - SLOPED (STEEP) KERBS AND SLAB Print-out dated 23. 3. 2016







# J3 - SLOPED KERBS AND SLABS (FLAT EDGES) Print-out dated 23. 3. 2016







# J3a - SLOPED KERBS AND SLABS (BULLNOSE EDGES) Print-out dated 23. 3. 2016







### J4 EXTENSION - DOUBLE PLOT (VARIOUS TOPS)







### J4 - VARIOUS TOPS

Print-out dated 23. 3. 2016

#### Various Tops Available





### J6 - VARIOUS TOPS WITH COVER





### J6a - VARIOUS TOPS WITH COVER

Print-out dated 23. 3. 2016 (Harrogate)

HEADSTONE: 24 X 30 X 4 BASE: 32 X 12 X 4

KERBS: 57 X 3 X 3 (2-OF)

KERB: 32 X 3 X 3 SLAB: 59 X 30 X 1

#### Various Tops Available









# J8 - VARIOUS TOPS (7" BASE)







### J8a - VARIOUS TOPS (7" BASE)







# J9 - VARIOUS TOPS (8" BASE)







### J9a - VARIOUS TOPS (WITH COVERS)

Print-out date