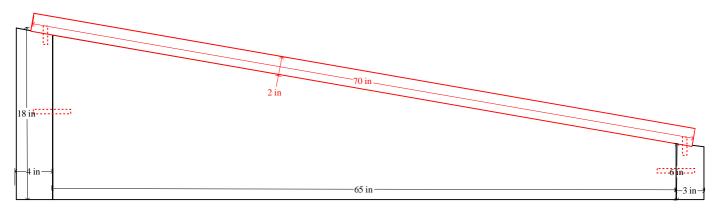

# J1 - SLOPED KERBS AND SLABS (FLAT EDGES OR BULLNOSE) Print-out dated 23. 3. 2016







# J1a - SLOPED KERBS AND SLABS (BULLNOSE EDGES) Print-out dated 23. 3. 2016







# J2 - SLOPED KERBS AND SLAB (BULLNOSE) Print-out dated 23. 3. 2016







#### J2a - SLOPED (STEEP) KERBS AND SLAB Print-out dated 23. 3. 2016







# J3 - SLOPED KERBS AND SLABS (FLAT EDGES) Print-out dated 23. 3. 2016







# J3a - SLOPED KERBS AND SLABS (BULLNOSE EDGES) Print-out dated 23. 3. 2016







### J4 EXTENSION - DOUBLE PLOT (VARIOUS TOPS)







### J4 - VARIOUS TOPS

Print-out dated 23. 3. 2016

#### Various Tops Available





### J6 - VARIOUS TOPS WITH COVER





### J6a - VARIOUS TOPS WITH COVER

Print-out dated 23. 3. 2016 (Harrogate)

HEADSTONE: 24 X 30 X 4 BASE: 32 X 12 X 4

KERBS: 57 X 3 X 3 (2-OF)

KERB: 32 X 3 X 3 SLAB: 59 X 30 X 1

#### Various Tops Available









# J8 - VARIOUS TOPS (7" BASE)







### J8a - VARIOUS TOPS (7" BASE)







# J9 - VARIOUS TOPS (8" BASE)







### J9a - VARIOUS TOPS (WITH COVERS)

Print-out dated 23. 3. 2016

Various Tops Available







## J10 - VARIOUS TOPS

Print-