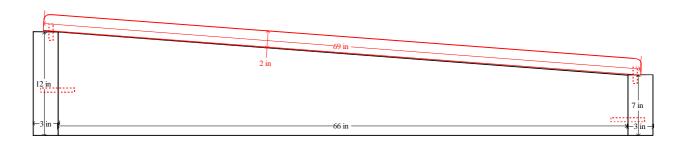

# J1 - SLOPED KERBS AND SLABS (FLAT EDGES OR BULLNOSE) Print-out dated 23. 3. 2016







# J1a - SLOPED KERBS AND SLABS (BULLNOSE EDGES) Print-out dated 23. 3. 2016







# J2 - SLOPED KERBS AND SLAB (BULLNOSE) Print-out dated 23. 3. 2016







#### J2a - SLOPED (STEEP) KERBS AND SLAB Print-out dated 23. 3. 2016







# J3 - SLOPED KERBS AND SLABS (FLAT EDGES) Print-out dated 23. 3. 2016







# J3a - SLOPED KERBS AND SLABS (BULLNOSE EDGES) Print-out dated 23. 3. 2016







### J4 EXTENSION - DOUBLE PLOT (VARIOUS TOPS)







### J4 - VARIOUS TOPS

Print-out dated 23. 3. 2016

#### Various Tops Available





### J6 - VARIOUS TOPS WITH COVER





### J6a - VARIOUS TOPS WITH COVER

Print-out dated 23. 3. 2016 (Harrogate)

HEADSTONE: 24 X 30 X 4 BASE: 32 X 12 X 4

KERBS: 57 X 3 X 3 (2-OF)

KERB: 32 X 3 X 3 SLAB: 59 X 30 X 1

#### Various Tops Available









# J8 - VARIOUS TOPS (7" BASE)







### J8a - VARIOUS TOPS (7" BASE)







# J9 - VARIOUS TOPS (8" BASE)







### J9a - VARIOUS TOPS (WITH COVERS)

Print-out da