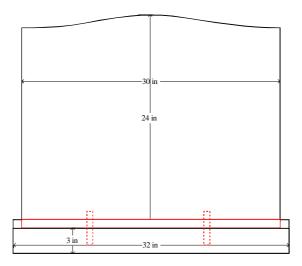

### J6a - VARIOUS TOPS WITH COVER

Print-out dated 23. 3. 2016 (Harrogate)

HEADSTONE: 24 X 30 X 4 BASE: 32 X 12 X 4

KERBS: 57 X 3 X 3 (2-OF)

KERB: 32 X 3 X 3 SLAB: 59 X 30 X 1