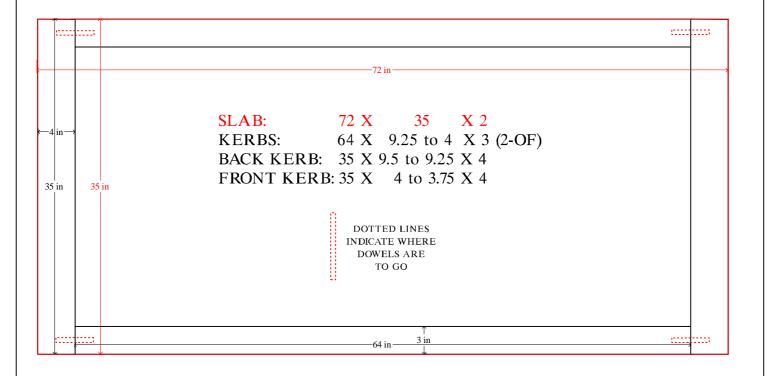

### J4 EXTENSION - DOUBLE PLOT (VARIOUS TOPS)

### J4 - VARIOUS TOPS

Print-out dated 23. 3. 2016

#### Various Tops Available