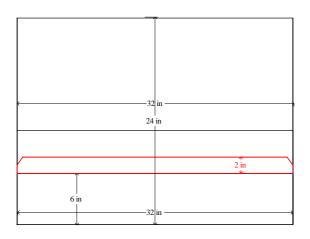

### J15 - BLOCK, KERBS AND COVER (1" CHAMFER)

Print-out dated 23. 3. 2016

BLOCK: 24 X 32 X 12 KERBS: 57 X 6 X 3 (2-OF) KERB: 32 X 6 X 3

KERB: 32 X 6 X 3 SLAB: 60 X 32 X 2

(1" CHAMFER FRONT AND SIDES)