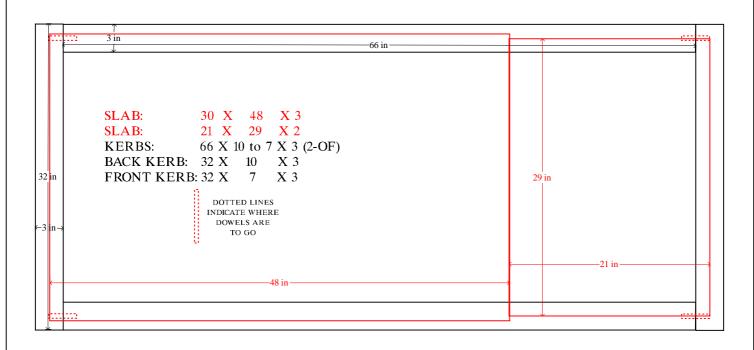

X 30 X 1

#### Various Tops Available









# J8 - VARIOUS TOPS (7" BASE)







### J8a - VARIOUS TOPS (7" BASE)







# J9 - VARIOUS TOPS (8" BASE)







### J9a - VARIOUS TOPS (WITH COVERS)

Print-out dated 23. 3. 2016

Various Tops Available







## J10 - VARIOUS TOPS

Print-out dated 23. 3. 2016

#### Various Tops Available







### J10 EXTENSION - VARIOUS TOPS





#### J11 - SLOPED KERBS AND COVER







#### J11a - SLOPED KERBS AND DOUBLE COVER







### J12 - VARIOUS TOPS WITH COVER AND POSTS

Print-out dated 23. 3. 2016 (Harrogate)





### J12a - VARIOUS TOPS

Print-out dated 23. 3. 2016

#### Various Tops Available



HEADSTONE: 29 X 34 X 4

KERBS: 72 X 6 X 4 (2-OF) F/KERB: 34 X 6 X 4





### J13 - SLOPED KERBS AND COVERS







### J13a - SLOPED KERBS AND SLABS







## J14 - SLOPED KERBS, BOX AND COVERS







### J15 - BLOCK, KERBS AND COVER (1" CHAMFER)

Print-out dated 23. 3. 2016

BLOCK: 24 X 32 X 12 KERBS: 57 X 6 X 3 (2-OF) KERB: 32 X 6 X 3

KERB: 32 X 6 X 3 SLAB: 60 X 32 X 2

(1" CHAMFER FRONT AND SIDES)









#### J16 - SLOPED KERBS AND COVERS







### J17 - DUNHAM BASE JOB











#### J18 - SLOPED KERBS WITH WEDGE AND COVERS







### J19 - CUSTOM SHAPE WITH KERBS AND SLAB





### J19a - CUSTOM TOP (WITH COVERS)

Print-out dated 7. 6. 2016

Various Tops Available







### J20 - SCROLL, KERBS AND SLAB





#### J21 - VARIOUS TOPS - DOUBLE KERB SET

Print-out dated 23. 3. 2016

#### Various Tops Available







### J22 - KERBS AND PLATE Print-out dated 18. 4. 2016







### J23 - KERBS AND PLATE Print-out dated 18. 4. 2016