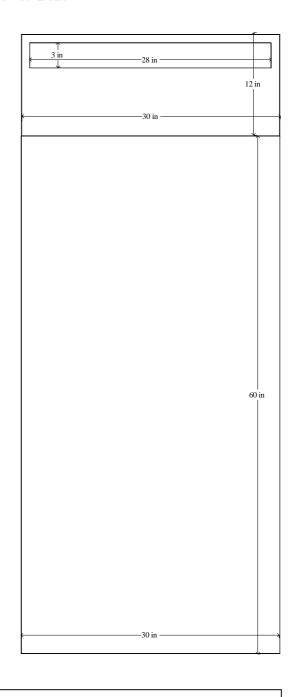

e







### J10 EXTENSION - VARIOUS TOPS





#### J11 - SLOPED KERBS AND COVER







#### J11a - SLOPED KERBS AND DOUBLE COVER







### J12 - VARIOUS TOPS WITH COVER AND POSTS

Print-out dated 23. 3. 2016 (Harrogate)





### J12a - VARIOUS TOPS

Print-out dated 23. 3. 2016

#### Various Tops Available



HEADSTONE: 29 X 34 X 4

KERBS: 72 X 6 X 4 (2-OF) F/KERB: 34 X 6 X 4





### J13 - SLOPED KERBS AND COVERS







### J13a - SLOPED KERBS AND SLABS







## J14 - SLOPED KERBS, BOX AND COVERS







### J15 - BLOCK, KERBS AND COVER (1" CHAMFER)

Print-out dated 23. 3. 2016

BLOCK: 24 X 32 X 12 KERBS: 57 X 6 X 3 (2-OF) KERB: 32 X 6 X 3

KERB: 32 X 6 X 3 SLAB: 60 X 32 X 2

(1" CHAMFER FRONT AND SIDES)









#### J16 - SLOPED KERBS AND COVERS







### J17 - DUNHAM BASE JOB











#### J18 - SLOPED KERBS WITH WEDGE AND COVERS







### J19 - CUSTOM SHAPE WITH KERBS AND SLAB





### J19a - CUSTOM TOP (WITH COVERS)

Print-out dated 7. 6. 2016

Various Tops Available







### J20 - SCROLL, KERBS AND SLAB





#### J21 - VARIOUS TOPS - DOUBLE KERB SET

Print-out dated 23. 3. 2016

#### Various Tops Available







### J22 - KERBS AND PLATE Print-out dated 18. 4. 2016







### J23 - KERBS AND PLATE Print-out dated 18. 4. 2016