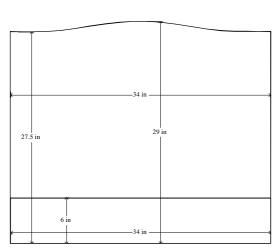

### J4 EXTENSION - DOUBLE PLOT (VARIOUS TOPS)

#### Various Tops Available

HEADSTONE: 29 X 34 X 4

KERBS: 72 X 6 X 4 (2-OF) F/KERB: 34 X 6 X 4