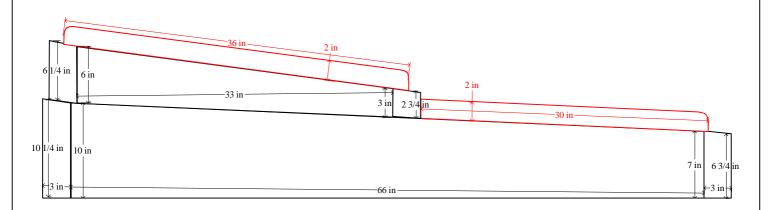

# J1 - SLOPED KERBS AND SLABS (FLAT EDGES OR BULLNOSE) Print-out dated 23. 3. 2016







# J1a - SLOPED KERBS AND SLABS (BULLNOSE EDGES) Print-out dated 23. 3. 2016







# J2 - SLOPED KERBS AND SLAB (BULLNOSE) Print-out dated 23. 3. 2016







#### J2a - SLOPED (STEEP) KERBS AND SLAB Print-out dated 23. 3. 2016







# J3 - SLOPED KERBS AND SLABS (FLAT EDGES) Print-out dated 23. 3. 2016







# J3a - SLOPED KERBS AND SLABS (BULLNOSE EDGES) Print-out dated 23. 3. 2016







### J4 EXTENSION - DOUBLE PLOT (VARIOUS TOPS)







### J4 - VARIOUS TOPS

Print-out dated 23. 3. 2016

#### Various Tops Available





### J6 - VARIOUS TOPS WITH COVER





### J6a - VARIOUS TOPS WITH COVER

Print-out dated 23. 3. 2016 (Harrogate)

HEADSTONE: 24 X 30 X 4 BASE: 32 X 12 X 4

KERBS: 57 X 3 X 3 (2-OF)

KERB: 32 X 3 X 3 SLAB: 59 X 30 X 1

#### Various Tops Available









# J8 - VARIOUS TOPS (7" BASE)







### J8a - VARIOUS TOPS (7" BASE)







# J9 - VARIOUS TOPS (8" BASE)







### J9a - VARIOUS TOPS (WITH COVERS)

Print-out dated 23. 3. 2016

Various Tops Available







## J10 - VARIOUS TOPS

Print-out dated 23. 3. 2016

#### Various Tops Available







### J10 EXTENSION - VARIOUS TOPS





#### J11 - SLOPED KERBS AND COVER







#### J11a - SLOPED KERBS