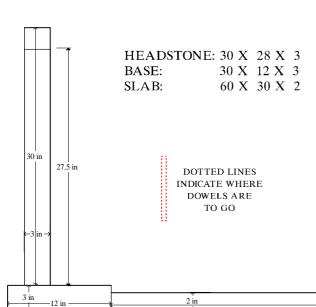

### J6a - VARIOUS TOPS WITH COVER

Print-out dated 23. 3. 2016 (Harrogate)

HEADSTONE: 24 X 30 X 4 BASE: 32 X 12 X 4

KERBS: 57 X 3 X 3 (2-OF)

KERB: 32 X 3 X 3 SLAB: 59 X 30 X 1