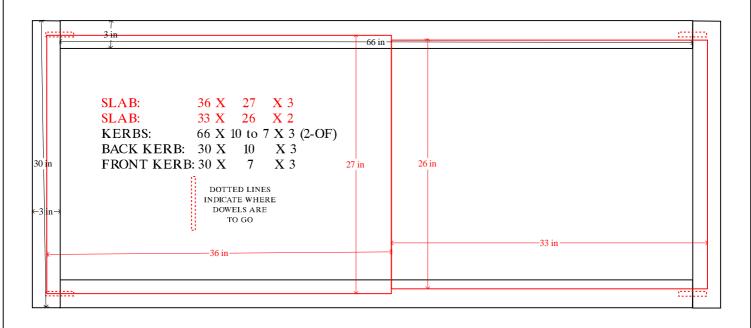

X 3 X 3 (2-OF)

KERB: 32 X 3 X 3 SLAB: 59 X 30 X 1

#### Various Tops Available









# J8 - VARIOUS TOPS (7" BASE)







### J8a - VARIOUS TOPS (7" BASE)







# J9 - VARIOUS TOPS (8" BASE)







### J9a - VARIOUS TOPS (WITH COVERS)

Print-out dated 23. 3. 2016

Various Tops Available







## J10 - VARIOUS TOPS

Print-out dated 23. 3. 2016

#### Various Tops Available







### J10 EXTENSION - VARIOUS TOPS





#### J11 - SLOPED KERBS AND COVER







#### J11a - SLOPED KERBS AND DOUBLE COVER







### J12 - VARIOUS TOPS WITH COVER AND POSTS

Print-out dated 23. 3. 2016 (Harrogate)





### J12a - VARIOUS TOPS

Print-out dated 23. 3. 2016

#### Various Tops Available



HEADSTONE: 29 X 34 X 4

KERBS: 72 X 6 X 4 (2-OF) F/KERB: 34 X 6 X 4





### J13 - SLOPED KERBS AND COVERS







### J13a - SLOPED KERBS AND SLABS







## J14 - SLOPED KERBS, BOX AND COVERS







### J15 - BLOCK, KERBS AND COVER (1" CHAMFER)

Print-out dated 23. 3. 2016

BLOCK: 24 X 32 X 12 KERBS: 57 X 6 X 3 (2-OF) KERB: 32 X 6 X 3

KERB: 32 X 6 X 3 SLAB: 60 X 32 X 2

(1" CHAMFER FRONT AND SIDES)









#### J16 - SLOPED KERBS AND COVERS







### J17 - DUNHAM BASE JOB











#### J18 - SLOPED KERBS WITH WEDGE AND COVERS







### J19 - CUSTOM SHAPE WITH KERBS AND SLAB





### J19a - CUSTOM TOP (WITH COVERS)

Print-out dated 7. 6. 2016

Various Tops Available







### J20 - SCROLL, KERBS AND SLAB





#### J21 - VARIOUS TOPS - DOUBLE KERB SET

Print-out dated 23. 3. 2016

#### Various Tops Available







### J22 - KERBS AND PLATE Print-out dated 18. 4. 2016







### J23 - KERBS