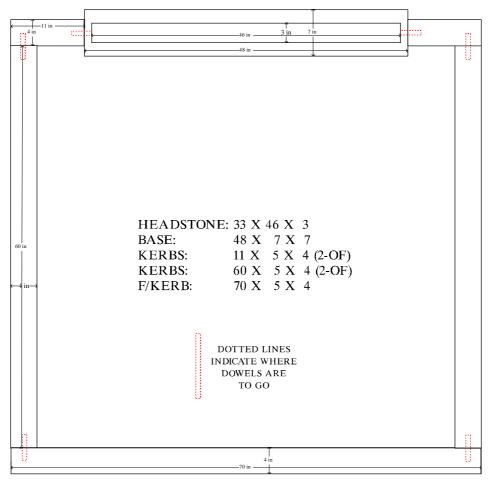

AND SLABS (BULLNOSE EDGES) Print-out dated 23. 3. 2016







# J2 - SLOPED KERBS AND SLAB (BULLNOSE) Print-out dated 23. 3. 2016







#### J2a - SLOPED (STEEP) KERBS AND SLAB Print-out dated 23. 3. 2016







# J3 - SLOPED KERBS AND SLABS (FLAT EDGES) Print-out dated 23. 3. 2016







# J3a - SLOPED KERBS AND SLABS (BULLNOSE EDGES) Print-out dated 23. 3. 2016







### J4 EXTENSION - DOUBLE PLOT (VARIOUS TOPS)







### J4 - VARIOUS TOPS

Print-out dated 23. 3. 2016

#### Various Tops Available





### J6 - VARIOUS TOPS WITH COVER





### J6a - VARIOUS TOPS WITH COVER

Print-out dated 23. 3. 2016 (Harrogate)

HEADSTONE: 24 X 30 X 4 BASE: 32 X 12 X 4

KERBS: 57 X 3 X 3 (2-OF)

KERB: 32 X 3 X 3 SLAB: 59 X 30 X 1

#### Various Tops Available









# J8 - VARIOUS TOPS (7" BASE)







### J8a - VARIOUS TOPS (7" BASE)







# J9 - VARIOUS TOPS (8" BASE)







### J9a - VARIOUS TOPS (WITH COVERS)

Print-out dated 23. 3. 2016

Various Tops Available







## J10 - VARIOUS TOPS

Print-out dated 23. 3. 2016

#### Various Tops Available







### J10 EXTENSION - VARIOUS TOPS





#### J11 - SLOPED KERBS AND COVER







#### J11a - SLOPED KERBS AND DOUBLE COVER







### J12 - VARIOUS TOPS WITH COVER AND POSTS

Print-out dated 23. 3. 2016 (Harrogate)





### J12a - VARIOUS TOPS

Print-out dated 23. 3. 2016

#### Various Tops Available



HEADSTONE: 29 X 34 X 4

KERBS: 72 X 6 X 4 (2-OF) F/KERB: 34 X 6 X 4





### J13 - SLOPED KERBS AND COVERS







### J13a - SLOPED KERBS AND SLABS







## J14 - SLOPED KERBS, BOX AND COVERS







### J15 - BLOCK, KERBS AND COVER