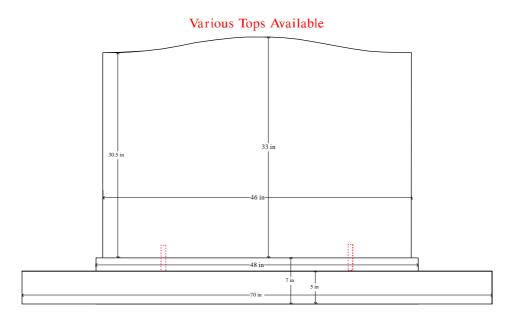

#### Various Tops Available

HEADSTONE: 29 X 34 X 4

KERBS: 72 X 6 X 4 (2-OF) F/KERB: 34 X 6 X 4