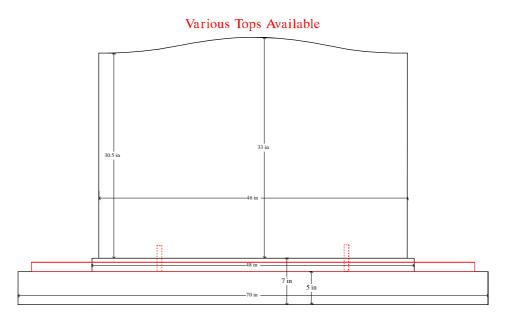

ated 23. 3. 2016







# J2 - SLOPED KERBS AND SLAB (BULLNOSE) Print-out dated 23. 3. 2016







#### J2a - SLOPED (STEEP) KERBS AND SLAB Print-out dated 23. 3. 2016







# J3 - SLOPED KERBS AND SLABS (FLAT EDGES) Print-out dated 23. 3. 2016







# J3a - SLOPED KERBS AND SLABS (BULLNOSE EDGES) Print-out dated 23. 3. 2016







### J4 EXTENSION - DOUBLE PLOT (VARIOUS TOPS)







### J4 - VARIOUS TOPS

Print-out dated 23. 3. 2016

#### Various Tops Available





### J6 - VARIOUS TOPS WITH COVER





### J6a - VARIOUS TOPS WITH COVER

Print-out dated 23. 3. 2016 (Harrogate)

HEADSTONE: 24 X 30 X 4 BASE: 32 X 12 X 4

KERBS: 57 X 3 X 3 (2-OF)

KERB: 32 X 3 X 3 SLAB: 59 X 30 X 1

#### Various Tops Available









# J8 - VARIOUS TOPS (7" BASE)







### J8a - VARIOUS TOPS (7" BASE)







# J9 - VARIOUS TOPS (8" BASE)







### J9a - VARIOUS TOPS (WITH COVERS)

Print-out dated 23. 3. 2016

Various Tops Available







## J10 - VARIOUS TOPS

Print-out dated 23. 3. 2016

#### Various Tops Available







### J10 EXTENSION - VARIOUS TOPS





#### J11 - SLOPED KERBS AND COVER







#### J11a - SLOPED KERBS AND DOUBLE COVER







### J12 - VARIOUS TOPS WITH COVER AND POSTS

Print-out dated 23. 3. 2016 (Harrogate)





### J12a - VARIOUS TOPS

Print-out dated 23. 3. 2016

#### Various Tops Available



HEADSTONE: 29 X 34 X 4

KERBS: 72 X 6 X 4 (2-OF) F/KERB: 34 X 6 X 4





### J13 - SLOPED KERBS AND COVERS







### J13a - SLOPED KERBS AND SLABS







## J14 - SLOPED KERBS, BOX AND COVERS







### J15 - BLOCK, KERBS AND COVER (1" CHAMFER)

Print-out dated 23. 3.