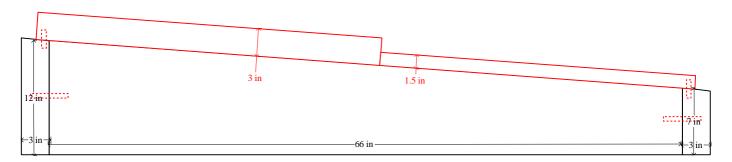

23. 3. 2016

#### Various Tops Available







### J10 EXTENSION - VARIOUS TOPS





#### J11 - SLOPED KERBS AND COVER







#### J11a - SLOPED KERBS AND DOUBLE COVER







### J12 - VARIOUS TOPS WITH COVER AND POSTS

Print-out dated 23. 3. 2016 (Harrogate)





### J12a - VARIOUS TOPS

Print-out dated 23. 3. 2016

#### Various Tops Available



HEADSTONE: 29 X 34 X 4

KERBS: 72 X 6 X 4 (2-OF) F/KERB: 34 X 6 X 4





### J13 - SLOPED KERBS AND COVERS







### J13a - SLOPED KERBS AND SLABS







## J14 - SLOPED KERBS, BOX AND COVERS







### J15 - BLOCK, KERBS AND COVER (1" CHAMFER)

Print-out dated 23. 3. 2016

BLOCK: 24 X 32 X 12 KERBS: 57 X 6 X 3 (2-OF) KERB: 32 X 6 X 3

KERB: 32 X 6 X 3 SLAB: 60 X 32 X 2

(1" CHAMFER FRONT AND SIDES)









#### J16 - SLOPED KERBS AND COVERS







### J17 - DUNHAM BASE JOB











#### J18 - SLOPED KERBS WITH WEDGE AND COVERS







### J19 - CUSTOM SHAPE WITH KERBS AND SLAB





### J19a - CUSTOM TOP (WITH COVERS)

Print-out dated 7. 6. 2016

Various Tops Available







### J20 - SCROLL, KERBS AND SLAB





#### J21 - VARIOUS TOPS - DOUBLE KERB SET

Print-out dated 23. 3. 2016

#### Various Tops Available







### J22 - KERBS AND PLATE Print-out dated 18. 4. 2016







### J23 - KERBS AND PLATE Print-out dated 18. 4. 2016