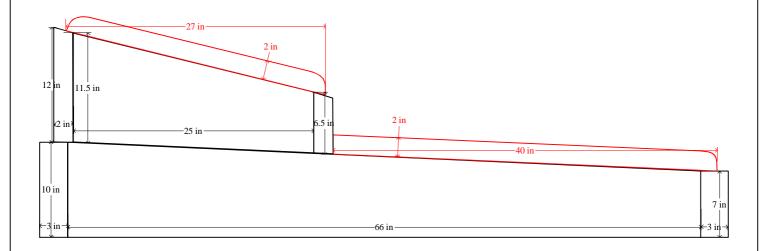

# J1 - SLOPED KERBS AND SLABS (FLAT EDGES OR BULLNOSE) Print-out dated 23. 3. 2016







# J1a - SLOPED KERBS AND SLABS (BULLNOSE EDGES) Print-out dated 23. 3. 2016







# J2 - SLOPED KERBS AND SLAB (BULLNOSE) Print-out dated 23. 3. 2016







#### J2a - SLOPED (STEEP) KERBS AND SLAB Print-out dated 23. 3. 2016







# J3 - SLOPED KERBS AND SLABS (FLAT EDGES) Print-out dated 23. 3. 2016







# J3a - SLOPED KERBS AND SLABS (BULLNOSE EDGES) Print-out dated 23. 3. 2016







### J4 EXTENSION - DOUBLE PLOT (VARIOUS TOPS)







### J4 - VARIOUS TOPS

Print-out dated 23. 3. 2016

#### Various Tops Available





### J6 - VARIOUS TOPS WITH COVER





### J6a - VARIOUS TOPS WITH COVER

Print-out dated 23. 3. 2016 (Harrogate)

HEADSTONE: 24 X 30 X 4 BASE: 32 X 12 X 4

KERBS: 57 X 3 X 3 (2-OF)

KERB: 32 X 3 X 3 SLAB: 59 X 30 X 1

#### Various Tops Available









# J8 - VARIOUS TOPS (7" BASE)







### J8a - VARIOUS TOPS (7" BASE)







# J9 - VARIO