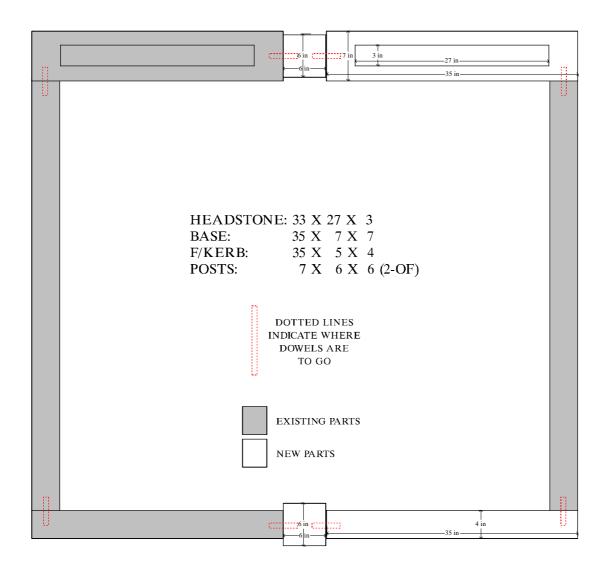

# J1 - SLOPED KERBS AND SLABS (FLAT EDGES OR BULLNOSE) Print-out dated 23. 3. 2016







# J1a - SLOPED KERBS AND SLABS (BULLNOSE EDGES) Print-out dated 23. 3. 2016







# J2 - SLOPED KERBS AND SLAB (BULLNOSE) Print-out dated 23. 3. 2016







#### J2a - SLOPED (STEEP) KERBS AND SLAB Print-out dated 23. 3. 2016







# J3 - SLOPED KERBS AND SLABS (FLAT EDGES) Print-out dated 23. 3. 2016







# J3a - SLOPED KERBS AND SLABS (BULLNOSE EDGES) Print-out dated 23. 3. 2016







### J4 EXTENSION - DOUBLE PLOT (VARIOUS TOPS)







### J4 - VARIOUS TOPS

Print-out dated 23. 3. 2016

#### Various Tops Available





### J6 - VARIOUS TOPS WITH COVER





### J6a - VARIOUS TOPS WITH COVER

Print-out dated 23. 3. 2016 (Harrogate)

HEADSTONE: 24 X 30 X 4 BASE: 32 X 12 X 4

KERBS: 57 X 3 X 3 (2-OF)

KERB: 32 X 3 X 3 SLAB: 59 X 30 X 1

#### Various Tops Available









# J8 - VARIOUS TOPS (7" BASE)







### J8a - VARIOUS TOPS (7" BASE)







# J9 - VARIOUS TOPS (8" BASE)







### J9a - VARIOUS TOPS (WITH COVERS)

Print-out dated 23. 3. 2016

Various Tops Available







## J10 - VARIOUS TOPS

Print-out dated 23. 3. 2016

#### Various Tops Available







### J10 EXTENSION - VARIOUS TOPS





#### J11 - SLOPED KERBS AND COVER







#### J11a - SLOPED KERBS AND DOUBLE COVER







### J12 - VARIOUS TOPS WITH CO