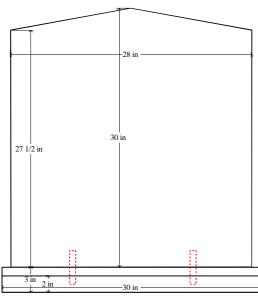

### J6a - VARIOUS TOPS WITH COVER

Print-out dated 23. 3. 2016 (Harrogate)

HEADSTONE: 24 X 30 X 4 BASE: 32 X 12 X 4

KERBS: 57 X 3 X 3 (2-OF)

KERB: 32 X 3 X 3 SLAB: 59 X 30 X 1