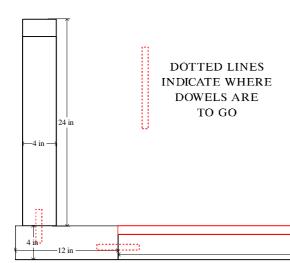

### J6a - VARIOUS TOPS WITH COVER

Print-out dated 23. 3. 2016 (Harrogate)

HEADSTONE: 24 X 30 X 4 BASE: 32 X 12 X 4

KERBS: 57 X 3 X 3 (2-OF)

KERB: 32 X 3 X 3 SLAB: 59 X 30 X 1