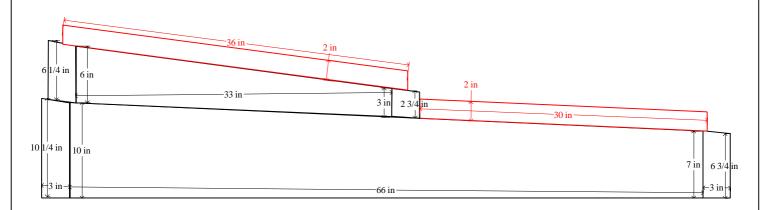

# J1 - SLOPED KERBS AND SLABS (FLAT EDGES OR BULLNOSE) Print-out dated 23. 3. 2016







# J1a - SLOPED KERBS AND SLABS (BULLNOSE EDGES) Print-out dated 23. 3. 2016







# J2 - SLOPED KERBS AND SLAB (BULLNOSE) Print-out dated 23. 3. 2016







#### J2a - SLOPED (STEEP) KERBS AND SLAB Print-out dated 23. 3. 2016







# J3 - SLOPED KERBS AND SLABS (FLAT EDGES) Print-out dated 23. 3. 2016







# J3a - SLOPED KERBS AND SLABS (BULLNOSE EDGES) Print-out dated 23. 3. 2016







### J4 EXTENSION - DOUBLE PLOT (VARIOUS TOPS)







### J4 - VARIOUS TOPS

Print-out dated 23. 3. 2016

#### Various Tops Available





### J6 - VARIOUS TOPS WITH COVER





### J6a - VARIOUS TOPS WITH COVER

Print-out dated 23. 3. 2016 (Harrogate)

HEADSTONE: 24 X 30 X 4 BASE: 32 X 12 X 4

KERBS: 57 X 3 X 3 (2-OF)

KERB: 32 X 3 X 3 SLAB: 59 X 30 X 1

#### Various Tops Available









# J8 - VARIOUS TOPS (7" BASE)







### J8a - VARIOUS TOPS (7" BASE)







# J9 - VARIOUS TOPS (8" BASE)







### J9a - VARIOUS TOPS (WITH COVERS)

Print-out dated 23. 3. 2016

Various Tops Available







## J10 - VARIOUS TOPS

Print-out dated 23. 3. 2016

#### Various Tops Available







### J10 EXTENSION -