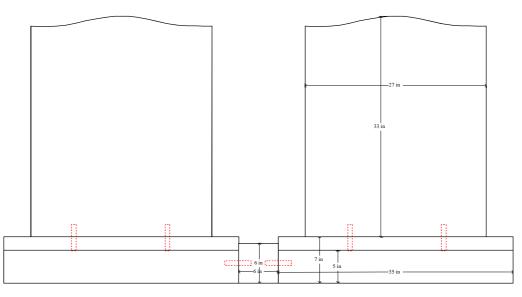

BS: 72 X 6 X 4 (2-OF) F/KERB: 34 X 6 X 4





### J13 - SLOPED KERBS AND COVERS







### J13a - SLOPED KERBS AND SLABS







## J14 - SLOPED KERBS, BOX AND COVERS







### J15 - BLOCK, KERBS AND COVER (1" CHAMFER)

Print-out dated 23. 3. 2016

BLOCK: 24 X 32 X 12 KERBS: 57 X 6 X 3 (2-OF) KERB: 32 X 6 X 3

KERB: 32 X 6 X 3 SLAB: 60 X 32 X 2

(1" CHAMFER FRONT AND SIDES)









#### J16 - SLOPED KERBS AND COVERS







### J17 - DUNHAM BASE JOB











#### J18 - SLOPED KERBS WITH WEDGE AND COVERS







### J19 - CUSTOM SHAPE WITH KERBS AND SLAB





### J19a - CUSTOM TOP (WITH COVERS)

Print-out dated 7. 6. 2016

Various Tops Available







### J20 - SCROLL, KERBS AND SLAB





#### J21 - VARIOUS TOPS - DOUBLE KERB SET

Print-out dated 23. 3. 2016

#### Various Tops Available







### J22 - KERBS AND PLATE Print-out dated 18. 4. 2016







### J23 - KERBS AND PLATE Print-out dated 18. 4. 2016