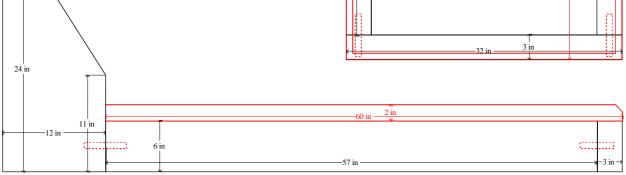

### J15 - BLOCK, KERBS AND COVER (1" CHAMFER)

Print-out dated 23. 3. 2016

BLOCK: 24 X 32 X 12 KERBS: 57 X 6 X 3 (2-OF) KERB: 32 X 6 X 3

KERB: 32 X 6 X 3 SLAB: 60 X 32 X 2

(1" CHAMFER FRONT AND SIDES)