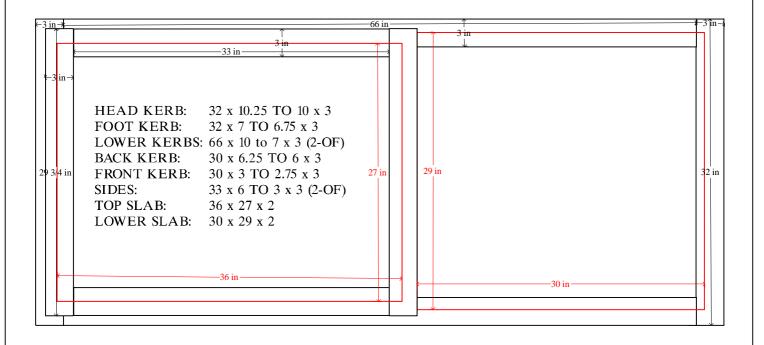

# J1 - SLOPED KERBS AND SLABS (FLAT EDGES OR BULLNOSE) Print-out dated 23. 3. 2016







# J1a - SLOPED KERBS AND SLABS (BULLNOSE EDGES) Print-out dated 23. 3. 2016







# J2 - SLOPED KERBS AND SLAB (BULLNOSE) Print-out dated 23. 3. 2016







#### J2a - SLOPED (STEEP) KERBS AND SLAB Print-out dated 23. 3. 2016







# J3 - SLOPED KERBS AND SLABS (FLAT EDGES) Print-out dated 23. 3. 2016







# J3a - SLOPED KERBS AND SLABS (BULLNOSE EDGES) Print-out dated 23. 3. 2016







### J4 EXTENSION - DOUBLE PLOT (VARIOUS TOPS)







### J4 - VARIOUS TOPS

Print-out dated 23. 3. 2016

#### Various Tops Available





### J6 - VARIOUS TOPS WITH COVER





### J6a - VARIOUS TOPS WITH COVER

Print-out dated 23. 3. 2016 (Harrogate)

HEADSTONE: 24 X 30 X 4 BASE: 32 X 12 X 4

KERBS: 57 X 3 X 3 (2-OF)

KERB: 32 X 3 X 3 SLAB: 59 X 30 X 1

#### Various Tops Available









# J8 - VARIOUS TOPS (7" BASE)







### J8a - VARIOUS TOPS (7" BASE)







# J9 - VARIOUS TOPS (8" BASE)







### J9a - VARIOUS TOPS (WITH COVERS)

Print-out dated 23. 3. 2016

Various Tops Available







## J10 - VARIOUS TOPS

Print-out dated 23. 3. 2016

#### Various Tops Available







### J10 EXTENSION - VA