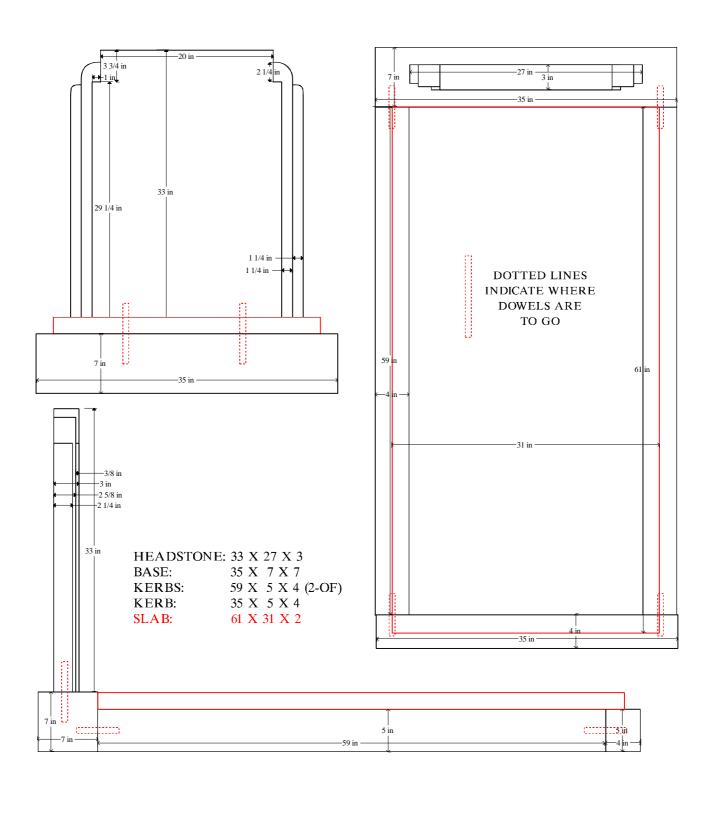

# J1 - SLOPED KERBS AND SLABS (FLAT EDGES OR BULLNOSE) Print-out dated 23. 3. 2016

# J1a - SLOPED KERBS AND SLABS (BULLNOSE EDGES) Print-out dated 23. 3. 2016

# J2 - SLOPED KERBS AND SLAB (BULLNOSE) Print-out dated 23. 3. 2016

#### J2a - SLOPED (STEEP) KERBS AND SLAB Print-out dated 23. 3. 2016

# J3 - SLOPED KERBS AND SLABS (FLAT EDGES) Print-out dated 23. 3. 2016

# J3a - SLOPED KERBS AND SLABS (BULLNOSE EDGES) Print-out dated 23. 3. 2016