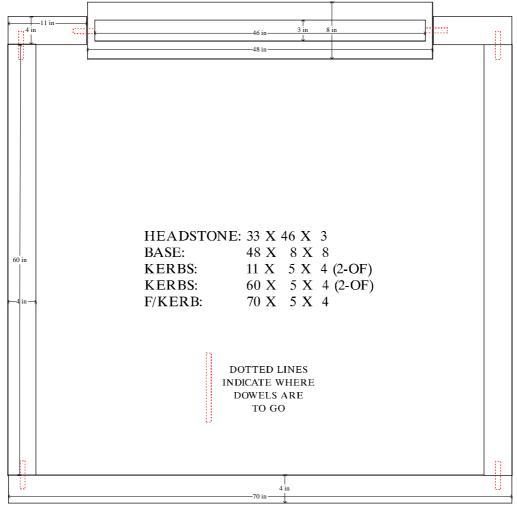

ERBS AND SLAB (BULLNOSE) Print-out dated 23. 3. 2016







#### J2a - SLOPED (STEEP) KERBS AND SLAB Print-out dated 23. 3. 2016







# J3 - SLOPED KERBS AND SLABS (FLAT EDGES) Print-out dated 23. 3. 2016







# J3a - SLOPED KERBS AND SLABS (BULLNOSE EDGES) Print-out dated 23. 3. 2016







### J4 EXTENSION - DOUBLE PLOT (VARIOUS TOPS)







### J4 - VARIOUS TOPS

Print-out dated 23. 3. 2016

#### Various Tops Available





### J6 - VARIOUS TOPS WITH COVER





### J6a - VARIOUS TOPS WITH COVER

Print-out dated 23. 3. 2016 (Harrogate)

HEADSTONE: 24 X 30 X 4 BASE: 32 X 12 X 4

KERBS: 57 X 3 X 3 (2-OF)

KERB: 32 X 3 X 3 SLAB: 59 X 30 X 1

#### Various Tops Available









# J8 - VARIOUS TOPS (7" BASE)







### J8a - VARIOUS TOPS (7" BASE)







# J9 - VARIOUS TOPS (8" BASE)







### J9a - VARIOUS TOPS (WITH COVERS)

Print-out dated 23. 3. 2016

Various Tops Available







## J10 - VARIOUS TOPS

Print-out dated 23. 3. 2016

#### Various Tops Available







### J10 EXTENSION - VARIOUS TOPS





#### J11 - SLOPED KERBS AND COVER







#### J11a - SLOPED KERBS AND DOUBLE COVER







### J12 - VARIOUS TOPS WITH COVER AND POSTS

Print-out dated 23. 3. 2016 (Harrogate)





### J12a - VARIOUS TOPS

Print-out dated 23. 3. 2016

#### Various Tops Available



HEADSTONE: 29 X 34 X 4

KERBS: 72 X 6 X 4 (2-OF) F/KERB: 34 X 6 X 4





### J13 - SLOPED KERBS AND COVERS







### J13a - SLOPED KERBS AND SLABS







## J14 - SLOPED KERBS, BOX AND COVERS







### J15 - BLOCK, KERBS AND COVER (1" CHAMFER)

Print-out dated 23. 3. 2016

BLOCK: 24 X 32 X 12 KERBS: 57 X 6