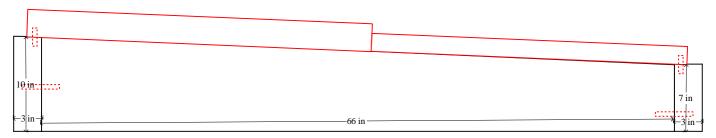

7 X 3 X 3 (2-OF)

KERB: 32 X 3 X 3 SLAB: 59 X 30 X 1

#### Various Tops Available









# J8 - VARIOUS TOPS (7" BASE)







### J8a - VARIOUS TOPS (7" BASE)







# J9 - VARIOUS TOPS (8" BASE)







### J9a - VARIOUS TOPS (WITH COVERS)

Print-out dated 23. 3. 2016

Various Tops Available







## J10 - VARIOUS TOPS

Print-out dated 23. 3. 2016

#### Various Tops Available







### J10 EXTENSION - VARIOUS TOPS





#### J11 - SLOPED KERBS AND COVER







#### J11a - SLOPED KERBS AND DOUBLE COVER







### J12 - VARIOUS TOPS WITH COVER AND POSTS

Print-out dated 23. 3. 2016 (Harrogate)





### J12a - VARIOUS TOPS

Print-out dated 23. 3. 2016

#### Various Tops Available



HEADSTONE: 29 X 34 X 4

KERBS: 72 X 6 X 4 (2-OF) F/KERB: 34 X 6 X 4





### J13 - SLOPED KERBS AND COVERS







### J13a - SLOPED KERBS AND SLABS







## J14 - SLOPED KERBS, BOX AND COVERS







### J15 - BLOCK, KERBS AND COVER (1" CHAMFER)

Print-out dated 23. 3. 2016

BLOCK: 24 X 32 X 12 KERBS: 57 X 6 X 3 (2-OF) KERB: 32 X 6 X 3

KERB: 32 X 6 X 3 SLAB: 60 X 32 X 2

(1" CHAMFER FRONT AND SIDES)









#### J16 - SLOPED KERBS AND COVERS







### J17 - DUNHAM BASE JOB











#### J18 - SLOPED KERBS WITH WEDGE AND COVERS







### J19 - CUSTOM SHAPE WITH KERBS AND SLAB





### J19a - CUSTOM TOP (WITH COVERS)

Print-out dated 7. 6. 2016

Various Tops Available







### J20 - SCROLL, KERBS AND SLAB





#### J21 - VARIOUS TOPS - DOUBLE KERB SET

Print-out dated 23. 3. 2016

#### Various Tops Available







### J22 - KERBS AND PLATE Print-out dated 18. 4. 2016







### J23 - KERB