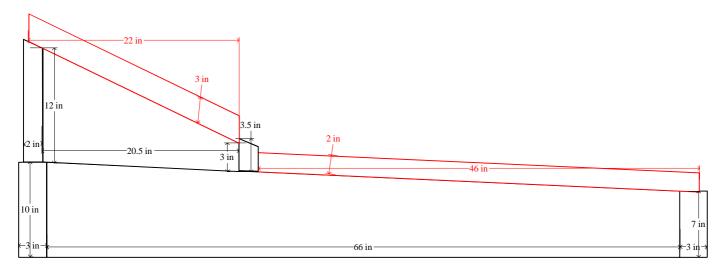

# J8 - VARIOUS TOPS (7" BASE)







### J8a - VARIOUS TOPS (7" BASE)







# J9 - VARIOUS TOPS (8" BASE)







### J9a - VARIOUS TOPS (WITH COVERS)

Print-out dated 23. 3. 2016

Various Tops Available







## J10 - VARIOUS TOPS

Print-out dated 23. 3. 2016

#### Various Tops Available







### J10 EXTENSION - VARIOUS TOPS





#### J11 - SLOPED KERBS AND COVER







#### J11a - SLOPED KERBS AND DOUBLE COVER







### J12 - VARIOUS TOPS WITH COVER AND POSTS

Print-out dated 23. 3. 2016 (Harrogate)





### J12a - VARIOUS TOPS

Print-out dated 23. 3. 2016

#### Various Tops Available



HEADSTONE: 29 X 34 X 4

KERBS: 72 X 6 X 4 (2-OF) F/KERB: 34 X 6 X 4





### J13 - SLOPED KERBS AND COVERS







### J13a - SLOPED KERBS AND SLABS







## J14 - SLOPED KERBS, BOX AND COVERS







### J15 - BLOCK, KERBS AND COVER (1" CHAMFER)

Print-out dated 23. 3. 2016

BLOCK: 24 X 32 X 12 KERBS: 57 X 6 X 3 (2-OF) KERB: 32 X 6 X 3

KERB: 32 X 6 X 3 SLAB: 60 X 32 X 2

(1" CHAMFER FRONT AND SIDES)









#### J16 - SLOPED KERBS AND COVERS







### J17 - DUNHAM BASE JOB











#### J18 - SLOPED KERBS WITH WEDGE AND COVERS







### J19 - CUSTOM SHAPE WITH KERBS AND SLAB





### J19a - CUSTOM TOP (WITH COVERS)

Print-out dated 7. 6. 2016

Various Tops Available







### J20 - SCROLL, KERBS AND SLAB





#### J21 - VARIOUS TOPS - DOUBLE KERB SET

Print-out dated 23. 3. 2016

#### Various Tops Available







### J22 - KERBS AND PLATE Print-out dated 18. 4. 2016







### J23 - KERBS AND PLATE Print-out dated 18. 4. 2016