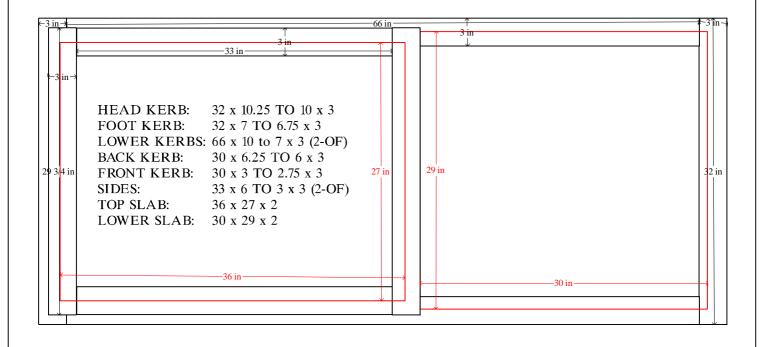

# J1 - SLOPED KERBS AND SLABS (FLAT EDGES OR BULLNOSE) Print-out dated 23. 3. 2016







# J1a - SLOPED KERBS AND SLABS (BULLNOSE EDGES) Print-out dated 23. 3. 2016







# J2 - SLOPED KERBS AND SLAB (BULLNOSE) Print-out dated 23. 3. 2016







#### J2a - SLOPED (STEEP) KERBS AND SLAB Print-out dated 23. 3. 2016







# J3 - SLOPED KERBS AND SLABS (FLAT EDGES) Print-out dated 23. 3. 2016







# J3a - SLOPED KERBS AND SLABS (BULLNOSE EDGES) Print-out dated 23. 3. 2016







### J4 EXTENSION - DOUBLE PLOT (VARIOUS TOPS)







### J4 - VARIOUS TOPS

Print-out dated 23. 3. 2016

#### Various Tops Available





### J6 - VARIOUS TOPS WITH COVER





### J6a - VARIOUS TOPS WITH COVER

Print-out dated 23. 3. 2016 (Harrogate)

HEADSTONE: 24 X 30 X 4 BASE: 32 X 12 X 4

KERBS: 57 X 3 X 3 (2-OF)

KERB: 32 X 3 X 3 SLAB: 59 X 30 X 1

#### Various Tops Available









# J8 - VARIOUS TOPS (7" BASE)







### J8a - VARIOUS TOPS (7" BASE)







# J9 - VARIOUS TOPS (8" BASE)







### J9a - VARIOUS TOPS (WITH COVERS)

Print-out dated 23. 3. 2016

Various Tops Available







## J10 - VARIOUS TOPS

Print-out dated 23. 3. 2016

#### Various Tops Available







### J10 EXTENSION - VARIOUS TOPS





#### J11 - SLOPED KERBS AND COVER







#### J11a - SLOPED KERBS A