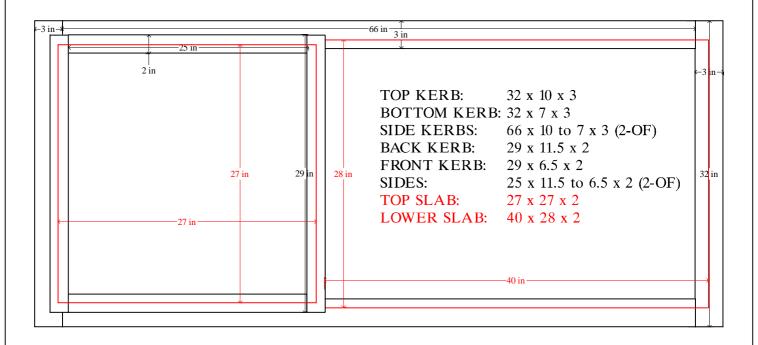

# J1 - SLOPED KERBS AND SLABS (FLAT EDGES OR BULLNOSE) Print-out dated 23. 3. 2016







# J1a - SLOPED KERBS AND SLABS (BULLNOSE EDGES) Print-out dated 23. 3. 2016







# J2 - SLOPED KERBS AND SLAB (BULLNOSE) Print-out dated 23. 3. 2016







#### J2a - SLOPED (STEEP) KERBS AND SLAB Print-out dated 23. 3. 2016







# J3 - SLOPED KERBS AND SLABS (FLAT EDGES) Print-out dated 23. 3. 2016







# J3a - SLOPED KERBS AND SLABS (BULLNOSE EDGES) Print-out dated 23. 3. 2016







### J4 EXTENSION - DOUBLE PLOT (VARIOUS TOPS)







### J4 - VARIOUS TOPS

Print-out dated 23. 3. 2016

#### Various Tops Available





### J6 - VARIOUS TOPS WITH COVER





### J6a - VARIOUS TOPS WITH COVER

Print-out dated 23. 3. 2016 (Harrogate)

HEADSTONE: 24 X 30 X 4 BASE: 32 X 12 X 4

KERBS: 57 X 3 X 3 (2-OF)

KERB: 32 X 3 X 3 SLAB: 59 X 30 X 1

#### Various Tops Available









# J8 - VARIOUS TOPS (7" BASE)







### J8a - VARIOUS TOPS (7" BASE)







# J9 - VARIOUS