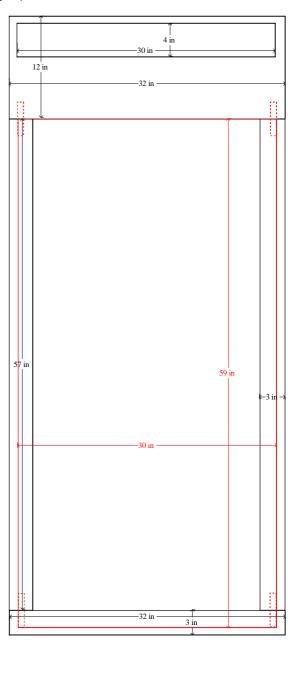

### J6a - VARIOUS TOPS WITH COVER

Print-out dated 23. 3. 2016 (Harrogate)

HEADSTONE: 24 X 30 X 4 BASE: 32 X 12 X 4

KERBS: 57 X 3 X 3 (2-OF)

KERB: 32 X 3 X 3 SLAB: 59 X 30 X 1