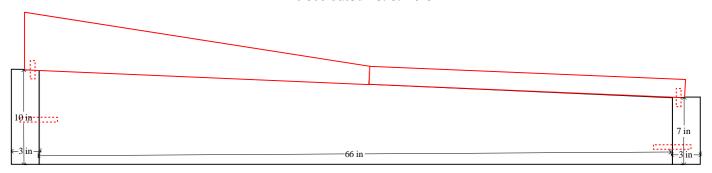

J11 - SLOPED KERBS AND COVER







#### J11a - SLOPED KERBS AND DOUBLE COVER







### J12 - VARIOUS TOPS WITH COVER AND POSTS

Print-out dated 23. 3. 2016 (Harrogate)





### J12a - VARIOUS TOPS

Print-out dated 23. 3. 2016

#### Various Tops Available



HEADSTONE: 29 X 34 X 4

KERBS: 72 X 6 X 4 (2-OF) F/KERB: 34 X 6 X 4





### J13 - SLOPED KERBS AND COVERS







### J13a - SLOPED KERBS AND SLABS







## J14 - SLOPED KERBS, BOX AND COVERS







### J15 - BLOCK, KERBS AND COVER (1" CHAMFER)

Print-out dated 23. 3. 2016

BLOCK: 24 X 32 X 12 KERBS: 57 X 6 X 3 (2-OF) KERB: 32 X 6 X 3

KERB: 32 X 6 X 3 SLAB: 60 X 32 X 2

(1" CHAMFER FRONT AND SIDES)









#### J16 - SLOPED KERBS AND COVERS







### J17 - DUNHAM BASE JOB











#### J18 - SLOPED KERBS WITH WEDGE AND COVERS







### J19 - CUSTOM SHAPE WITH KERBS AND SLAB





### J19a - CUSTOM TOP (WITH COVERS)

Print-out dated 7. 6. 2016

Various Tops Available







### J20 - SCROLL, KERBS AND SLAB





#### J21 - VARIOUS TOPS - DOUBLE KERB SET

Print-out dated 23. 3. 2016

#### Various Tops Available







### J22 - KERBS AND PLATE Print-out dated 18. 4. 2016







### J23 - KERBS AND PLATE Print-out dated 18. 4. 2016