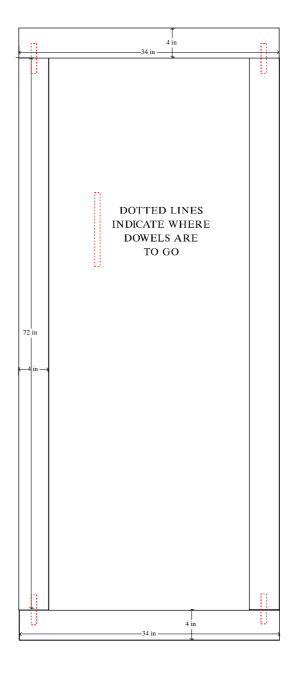

### J4 EXTENSION - DOUBLE PLOT (VARIOUS TOPS)

#### Various Tops Available

HEADSTONE: 29 X 34 X 4

KERBS: 72 X 6 X 4 (2-OF) F/KERB: 34 X 6 X 4