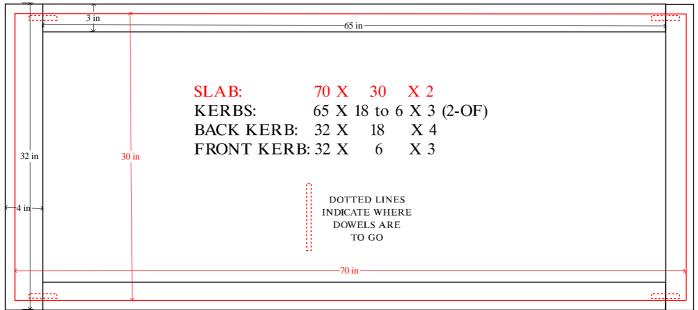

# J1 - SLOPED KERBS AND SLABS (FLAT EDGES OR BULLNOSE) Print-out dated 23. 3. 2016







# J1a - SLOPED KERBS AND SLABS (BULLNOSE EDGES) Print-out dated 23. 3. 2016







# J2 - SLOPED KERBS AND SLAB (BULLNOSE) Print-out dated 23. 3. 2016







#### J2a - SLOPED (STEEP) KERBS AND SLAB Print-out dated 23. 3. 2016







# J3 - SLOPED KERBS AND SLABS (FLAT EDGES) Print-out dated 23. 3. 2016







# J3a - SLOPED KERBS AND SLABS (BULLNOSE EDGES) Print-out dated 23. 3. 2016







### J4 EXTENSION - DOUBLE PLOT (VARIOUS TOPS)







### J4 - VARIOUS TOPS

Print-out dated 23. 3. 2016

#### Various Tops Available





### J6 - VARIOUS TOPS WITH COVER





### J6a - VARIOUS TOPS WITH COVER

Print-out dated 23. 3. 2016 (Harrogate)

HEADSTONE: 24 X 30 X 4 BASE: 32 X 12 X 4

KERBS: 57 X 3 X 3 (2-OF)

KERB: 32 X 3 X 3 SLAB: 59 X 30 X 1

#### Various Tops Available









# J8 - VARIOUS TOPS (7" BASE)







### J8a - VARIOUS TOPS (7" BASE)







# J9 - VARIOUS TOPS (8" BASE)







### J9a - VARIOUS TOPS (WITH COVERS)

Print-out dated 23. 3. 2016

Various Tops Available







## J10 - VARIOUS TOPS

Print-ou