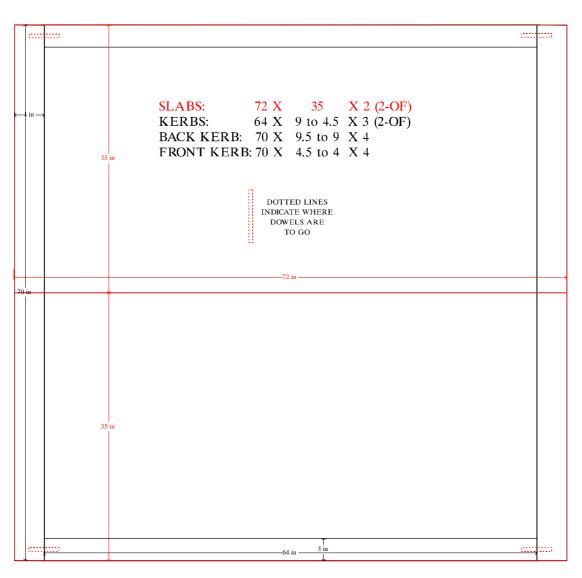

N - DOUBLE PLOT (VARIOUS TOPS)







### J4 - VARIOUS TOPS

Print-out dated 23. 3. 2016

#### Various Tops Available





### J6 - VARIOUS TOPS WITH COVER





### J6a - VARIOUS TOPS WITH COVER

Print-out dated 23. 3. 2016 (Harrogate)

HEADSTONE: 24 X 30 X 4 BASE: 32 X 12 X 4

KERBS: 57 X 3 X 3 (2-OF)

KERB: 32 X 3 X 3 SLAB: 59 X 30 X 1

#### Various Tops Available









# J8 - VARIOUS TOPS (7" BASE)







### J8a - VARIOUS TOPS (7" BASE)







# J9 - VARIOUS TOPS (8" BASE)







### J9a - VARIOUS TOPS (WITH COVERS)

Print-out dated 23. 3. 2016

Various Tops Available







## J10 - VARIOUS TOPS

Print-out dated 23. 3. 2016

#### Various Tops Available







### J10 EXTENSION - VARIOUS TOPS





#### J11 - SLOPED KERBS AND COVER







#### J11a - SLOPED KERBS AND DOUBLE COVER







### J12 - VARIOUS TOPS WITH COVER AND POSTS

Print-out dated 23. 3. 2016 (Harrogate)





### J12a - VARIOUS TOPS

Print-out dated 23. 3. 2016

#### Various Tops Available



HEADSTONE: 29 X 34 X 4

KERBS: 72 X 6 X 4 (2-OF) F/KERB: 34 X 6 X 4





### J13 - SLOPED KERBS AND COVERS







### J13a - SLOPED KERBS AND SLABS







## J14 - SLOPED KERBS, BOX AND COVERS







### J15 - BLOCK, KERBS AND COVER (1" CHAMFER)

Print-out dated 23. 3. 2016

BLOCK: 24 X 32 X 12 KERBS: 57 X 6 X 3 (2-OF) KERB: 32 X 6 X 3

KERB: 32 X 6 X 3 SLAB: 60 X 32 X 2

(1" CHAMFER FRONT AND SIDES)









#### J16 - SLOPED KERBS AND COVERS







### J17 - DUNHAM BASE JOB











#### J18 - SLOPED KERBS WITH WEDGE AND COVERS







### J19 - CUSTOM SHAPE WITH KERBS AND SLAB





### J19a - CUSTOM TOP (WITH