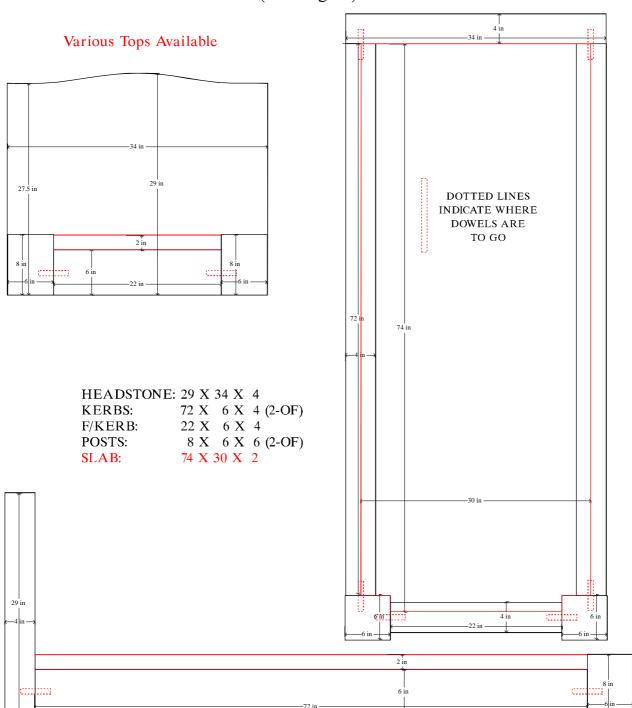

### J4 EXTENSION - DOUBLE PLOT (VARIOUS TOPS)

#### Various Tops Available

HEADSTONE: 29 X 34 X 4

KERBS: 72 X 6 X 4 (2-OF) F/KERB: 34 X 6 X 4