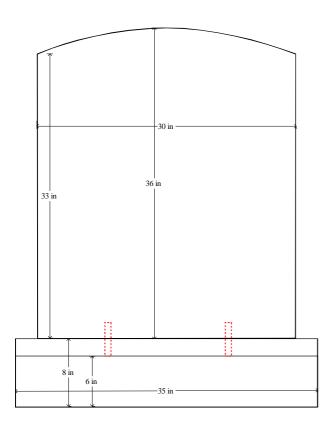

#### Various Tops Available

HEADSTONE: 29 X 34 X 4

KERBS: 72 X 6 X 4 (2-OF) F/KERB: 34 X 6 X 4