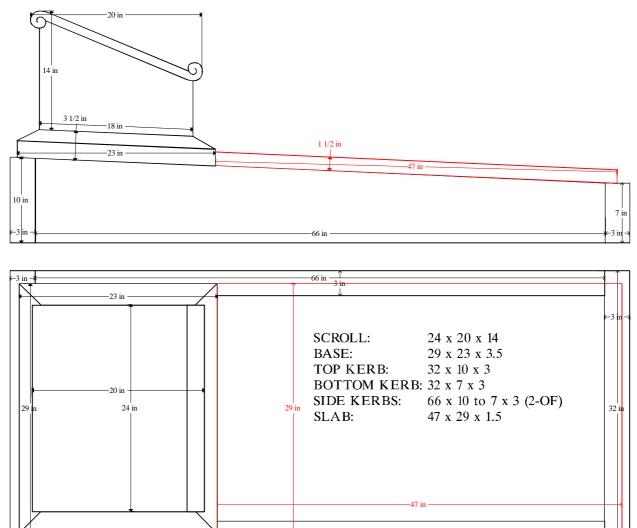

a - VARIOUS TOPS

Print-out dated 23. 3. 2016

#### Various Tops Available



HEADSTONE: 29 X 34 X 4

KERBS: 72 X 6 X 4 (2-OF) F/KERB: 34 X 6 X 4





### J13 - SLOPED KERBS AND COVERS







### J13a - SLOPED KERBS AND SLABS







## J14 - SLOPED KERBS, BOX AND COVERS







### J15 - BLOCK, KERBS AND COVER (1" CHAMFER)

Print-out dated 23. 3. 2016

BLOCK: 24 X 32 X 12 KERBS: 57 X 6 X 3 (2-OF) KERB: 32 X 6 X 3

KERB: 32 X 6 X 3 SLAB: 60 X 32 X 2

(1" CHAMFER FRONT AND SIDES)









#### J16 - SLOPED KERBS AND COVERS







### J17 - DUNHAM BASE JOB











#### J18 - SLOPED KERBS WITH WEDGE AND COVERS







### J19 - CUSTOM SHAPE WITH KERBS AND SLAB





### J19a - CUSTOM TOP (WITH COVERS)

Print-out dated 7. 6. 2016

Various Tops Available







### J20 - SCROLL, KERBS AND SLAB





#### J21 - VARIOUS TOPS - DOUBLE KERB SET

Print-out dated 23. 3. 2016

#### Various Tops Available







### J22 - KERBS AND PLATE Print-out dated 18. 4. 2016







### J23 - KERBS AND PLATE Print-out dated 18. 4. 2016