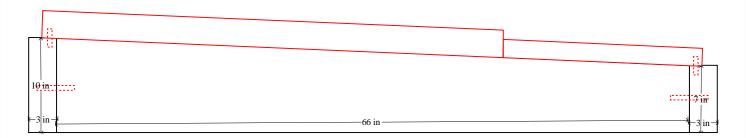

59 X 30 X 1

#### Various Tops Available









# J8 - VARIOUS TOPS (7" BASE)







### J8a - VARIOUS TOPS (7" BASE)







# J9 - VARIOUS TOPS (8" BASE)







### J9a - VARIOUS TOPS (WITH COVERS)

Print-out dated 23. 3. 2016

Various Tops Available







## J10 - VARIOUS TOPS

Print-out dated 23. 3. 2016

#### Various Tops Available







### J10 EXTENSION - VARIOUS TOPS





#### J11 - SLOPED KERBS AND COVER







#### J11a - SLOPED KERBS AND DOUBLE COVER







### J12 - VARIOUS TOPS WITH COVER AND POSTS

Print-out dated 23. 3. 2016 (Harrogate)





### J12a - VARIOUS TOPS

Print-out dated 23. 3. 2016

#### Various Tops Available



HEADSTONE: 29 X 34 X 4

KERBS: 72 X 6 X 4 (2-OF) F/KERB: 34 X 6 X 4





### J13 - SLOPED KERBS AND COVERS







### J13a - SLOPED KERBS AND SLABS







## J14 - SLOPED KERBS, BOX AND COVERS







### J15 - BLOCK, KERBS AND COVER (1" CHAMFER)

Print-out dated 23. 3. 2016

BLOCK: 24 X 32 X 12 KERBS: 57 X 6 X 3 (2-OF) KERB: 32 X 6 X 3

KERB: 32 X 6 X 3 SLAB: 60 X 32 X 2

(1" CHAMFER FRONT AND SIDES)









#### J16 - SLOPED KERBS AND COVERS







### J17 - DUNHAM BASE JOB











#### J18 - SLOPED KERBS WITH WEDGE AND COVERS







### J19 - CUSTOM SHAPE WITH KERBS AND SLAB





### J19a - CUSTOM TOP (WITH COVERS)

Print-out dated 7. 6. 2016

Various Tops Available







### J20 - SCROLL, KERBS AND SLAB





#### J21 - VARIOUS TOPS - DOUBLE KERB SET

Print-out dated 23. 3. 2016

#### Various Tops Available







### J22 - KERBS AND PLATE Print-out dated 18. 4. 2016







### J23 - KERBS AND PLATE Print-out dated 18. 4. 2016