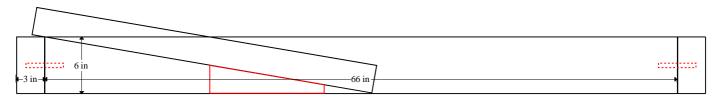

## J14 - SLOPED KERBS, BOX AND COVERS







### J15 - BLOCK, KERBS AND COVER (1" CHAMFER)

Print-out dated 23. 3. 2016

BLOCK: 24 X 32 X 12 KERBS: 57 X 6 X 3 (2-OF) KERB: 32 X 6 X 3

KERB: 32 X 6 X 3 SLAB: 60 X 32 X 2

(1" CHAMFER FRONT AND SIDES)









#### J16 - SLOPED KERBS AND COVERS







### J17 - DUNHAM BASE JOB











#### J18 - SLOPED KERBS WITH WEDGE AND COVERS







### J19 - CUSTOM SHAPE WITH KERBS AND SLAB





### J19a - CUSTOM TOP (WITH COVERS)

Print-out dated 7. 6. 2016

Various Tops Available







### J20 - SCROLL, KERBS AND SLAB





#### J21 - VARIOUS TOPS - DOUBLE KERB SET

Print-out dated 23. 3. 2016

#### Various Tops Available







### J22 - KERBS AND PLATE Print-out dated 18. 4. 2016







### J23 - KERBS AND PLATE Print-out dated 18. 4. 2016