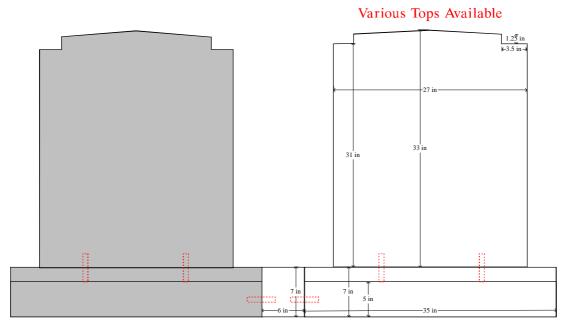

# J1 - SLOPED KERBS AND SLABS (FLAT EDGES OR BULLNOSE) Print-out dated 23. 3. 2016







# J1a - SLOPED KERBS AND SLABS (BULLNOSE EDGES) Print-out dated 23. 3. 2016







# J2 - SLOPED KERBS AND SLAB (BULLNOSE) Print-out dated 23. 3. 2016







#### J2a - SLOPED (STEEP) KERBS AND SLAB Print-out dated 23. 3. 2016







# J3 - SLOPED KERBS AND SLABS (FLAT EDGES) Print-out dated 23. 3. 2016







# J3a - SLOPED KERBS AND SLABS (BULLNOSE EDGES) Print-out dated 23. 3. 2016







### J4 EXTENSION - DOUBLE PLOT (VARIOUS TOPS)







### J4 - VARIOUS TOPS

Print-out dated 23. 3. 2016

#### Various Tops Available





### J6 - VARIOUS TOPS WITH COVER





### J6a - VARIOUS TOPS WITH COVER

Print-out dated 23. 3. 2016 (Harrogate)

HEADSTONE: 24 X 30 X 4 BASE: 32 X 12 X 4

KERBS: 57 X 3 X 3 (2-OF)

KERB: 32 X 3 X 3 SLAB: 59 X 30 X 1

#### Various Tops Available









# J8 - VARIOUS TOPS (7" BASE)







### J8a - VARIOUS TOPS (7" BASE)







# J9 - VARIOUS TOPS (8" BASE)







### J9a - VARIOUS TOPS (WITH COVERS)

Print-out dated 23. 3. 2016

Various Tops Available







## J10 - VARIOUS TOPS

Print-out dated 23. 3. 2016

#### Various Tops Available







### J10 EXTENSION - VARIOUS TOPS





#### J11 - SLOPED KERBS AND COVER







#### J11a - SLOPED KERBS AND DOUBLE COVER







### J12 - VARIOUS TOPS WITH