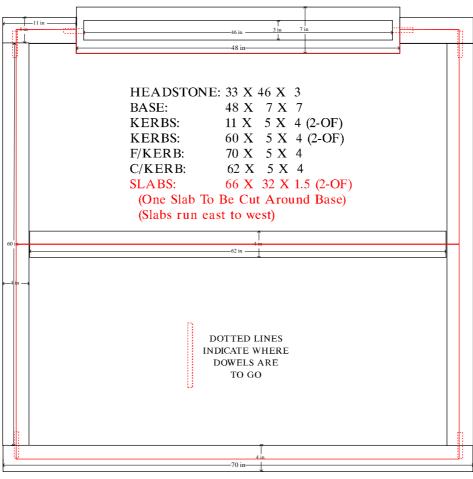

ed 23. 3. 2016







# J2 - SLOPED KERBS AND SLAB (BULLNOSE) Print-out dated 23. 3. 2016







#### J2a - SLOPED (STEEP) KERBS AND SLAB Print-out dated 23. 3. 2016







# J3 - SLOPED KERBS AND SLABS (FLAT EDGES) Print-out dated 23. 3. 2016







# J3a - SLOPED KERBS AND SLABS (BULLNOSE EDGES) Print-out dated 23. 3. 2016







### J4 EXTENSION - DOUBLE PLOT (VARIOUS TOPS)







### J4 - VARIOUS TOPS

Print-out dated 23. 3. 2016

#### Various Tops Available





### J6 - VARIOUS TOPS WITH COVER





### J6a - VARIOUS TOPS WITH COVER

Print-out dated 23. 3. 2016 (Harrogate)

HEADSTONE: 24 X 30 X 4 BASE: 32 X 12 X 4

KERBS: 57 X 3 X 3 (2-OF)

KERB: 32 X 3 X 3 SLAB: 59 X 30 X 1

#### Various Tops Available









# J8 - VARIOUS TOPS (7" BASE)







### J8a - VARIOUS TOPS (7" BASE)







# J9 - VARIOUS TOPS (8" BASE)







### J9a - VARIOUS TOPS (WITH COVERS)

Print-out dated 23. 3. 2016

Various Tops Available







## J10 - VARIOUS TOPS

Print-out dated 23. 3. 2016

#### Various Tops Available







### J10 EXTENSION - VARIOUS TOPS





#### J11 - SLOPED KERBS AND COVER







#### J11a - SLOPED KERBS AND DOUBLE COVER







### J12 - VARIOUS TOPS WITH COVER AND POSTS

Print-out dated 23. 3. 2016 (Harrogate)





### J12a - VARIOUS TOPS

Print-out dated 23. 3. 2016

#### Various Tops Available



HEADSTONE: 29 X 34 X 4

KERBS: 72 X 6 X 4 (2-OF) F/KERB: 34 X 6 X 4





### J13 - SLOPED KERBS AND COVERS







### J13a - SLOPED KERBS AND SLABS







## J14 - SLOPED KERBS, BOX AND COVERS







### J15 - BLOCK, KERBS AND COVER (1" CHAMFER)

Print-out dated 23. 3. 20