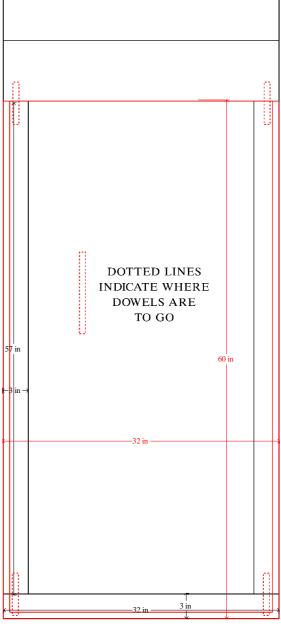

### J15 - BLOCK, KERBS AND COVER (1" CHAMFER)

Print-out dated 23. 3. 2016

BLOCK: 24 X 32 X 12 KERBS: 57 X 6 X 3 (2-OF) KERB: 32 X 6 X 3

KERB: 32 X 6 X 3 SLAB: 60 X 32 X 2

(1" CHAMFER FRONT AND SIDES)